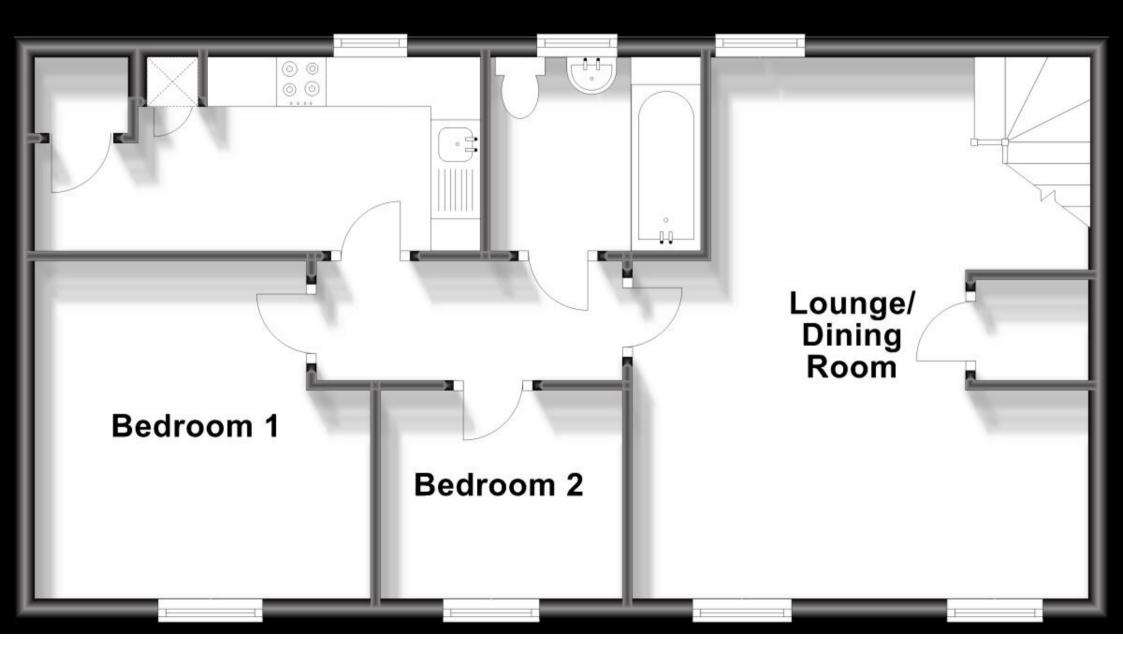

## Accommodation

Hallway Kitchen 4.5m x 1.96m Lounge/Diner 5.46m x 4.58m Bedroom One 3.41m x 3.41m Bedroom Two 2.47m x 2.11m Bathroom Garage Drive