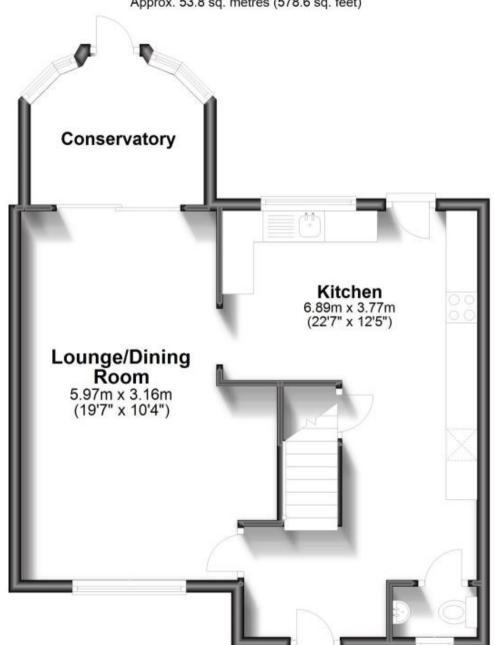

## Call Crawley 01293 544100 ■ cubittandwest.co.uk

**Ground Floor** 

Approx. 53.8 sq. metres (578.6 sq. feet)