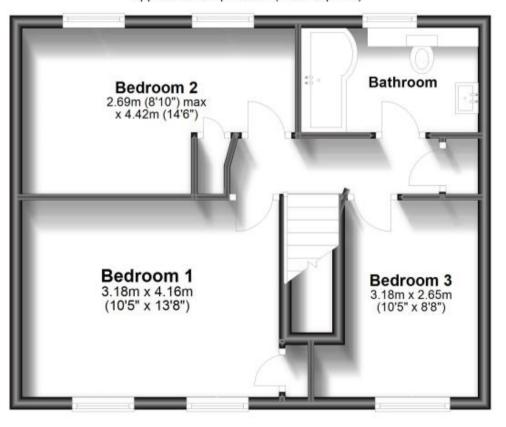

posit required is £2,134.62 Crawley District - Council Tax Band Tax Band C

Renting a property is a big commitment and we recommend that you visit the local authority website and these websites which offer helpful information and advice about letting

www.gov.uk/government/publications/how-to-rent

www.gov.uk/private-renting

www.cubittandwest.co.uk/renting/tenancy-fees-individuals/

www.gov.uk/green-deal-energy-saving-measures

## **Accommodation**

Hallway

**Downstairs Cloakroom** 

Living/Dining Room

Conservatory

Kitchen/Breakfast Room

Landing

Bedroom 1

Bedroom 2

**Family Bathroom** 

Bedroom 3

Garden

## Call Crawley 01293 544100 ■ cubittandwest.co.uk







**Ground Floor** 

Approx. 53.8 sq. metres (578.6 sq. feet)



## First Floor

Approx. 41.4 sq. metres (445.7 sq. feet)