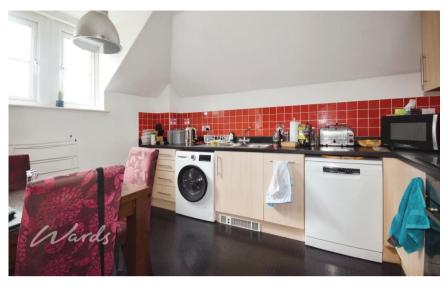

## **Main Features**

- Double Room
- Top floor of shared apartment
- Shared lounge/kitchen area
- Shared bathroom
- All bills included
- Ideally located for Dartford station

Deposit required is £807.69
Dartford District - Council Tax Band Tax Band D

## **Accommodation**

Double Bedroom 3.94m x 2.60m

Shared Lounge/Kitchen area 6.14m x 4.07m

Shared Bathroom 2.24m x 1.75m

Call Dartford 01322 311291 ■ wardsofkent.co.uk

POTENTIAL:

CURRENT: