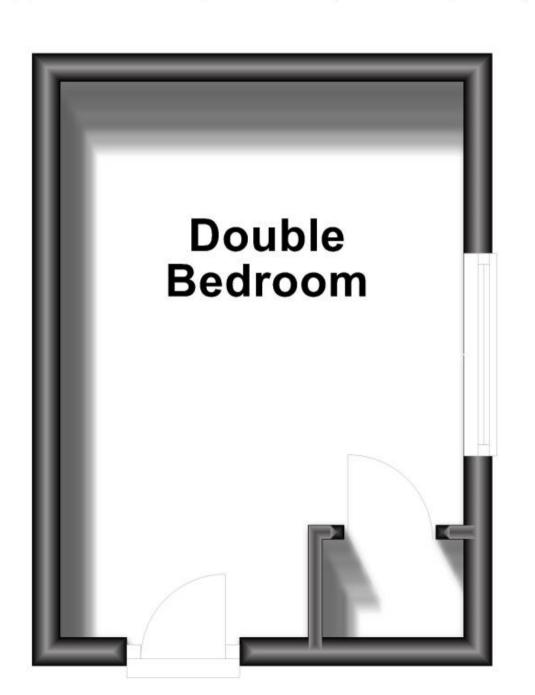

## **Accommodation**

Double Bedroom 3.94m x 2.60m

Shared Lounge/Kitchen area 6.14m x 4.07m

Shared Bathroom 2.24m x 1.75m

Call Dartford 01322 311291 ■ wardsofkent.co.uk

POTENTIAL:

CURRENT:

## **Top Floor**

Approx. 10.8 sq. metres (116.1 sq. feet)