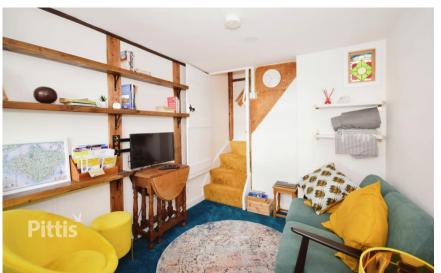

### Accommodation

Front Porch 0.87m x 4.5m

**Lounge** 2.77m x 2.3m

Kitchen/Diner 3.23m x 3.5m

**WC** 1.59m x 0.74m

Upstairs To Landing-

Bedroom One 3.54m x 2.4m (max)

En Suite Shower 1.5m x 0.87m