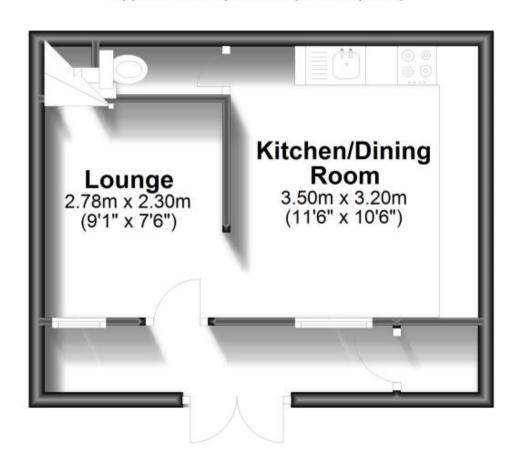

### Accommodation

Front Porch 0.87m x 4.5m

**Lounge** 2.77m x 2.3m

Kitchen/Diner 3.23m x 3.5m

**WC** 1.59m x 0.74m

Upstairs To Landing-

Bedroom One 3.54m x 2.4m (max)

En Suite Shower 1.5m x 0.87m

## **Ground Floor**

Approx. 25.0 sq. metres (268.8 sq. feet)