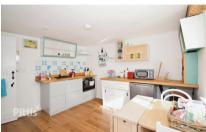

### Accommodation

Front Porch 0.87m x 4.5m

**Lounge** 2.77m x 2.3m

Kitchen/Diner 3.23m x 3.5m

**WC** 1.59m x 0.74m

Upstairs To Landing-

Bedroom One 3.54m x 2.4m (max)

En Suite Shower 1.5m x 0.87m