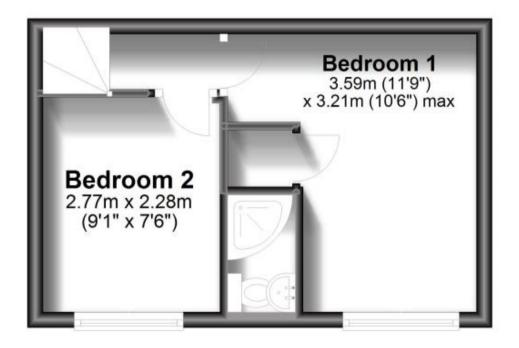

### Accommodation

Front Porch 0.87m x 4.5m

**Lounge** 2.77m x 2.3m

Kitchen/Diner 3.23m x 3.5m

**WC** 1.59m x 0.74m

Upstairs To Landing-

Bedroom One 3.54m x 2.4m (max)

En Suite Shower 1.5m x 0.87m

Bedroom Two 2.29m x 2.7m

Outside Patio/Parking

# **First Floor**

Approx. 20.1 sq. metres (216.1 sq. feet)