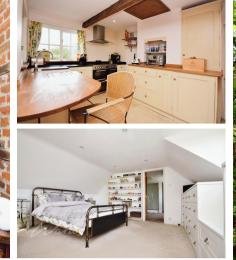

## Accommodation

Entrance Hall Drawing Room 7.52 x 4.42 Breakfast Room 3.86 x 2.69 Kitchen 4.42 x 4.22 Utility Room 2.39 x 1.65 Cloakroom Landing Bedroom 2 4.58 x 4.30 Bedroom 3 4.30 x 3.74 Bedroom 4 3.18 x 2.39 Bathroom 3.13 x 2.80 Bedroom 1 4.60 x 4.22 Dressing Room/En-suite 3.63 x 3.25 Garage Off Road Parking Front & Rear Gardens Shed 4.07 x 2.24 Swimming Pool