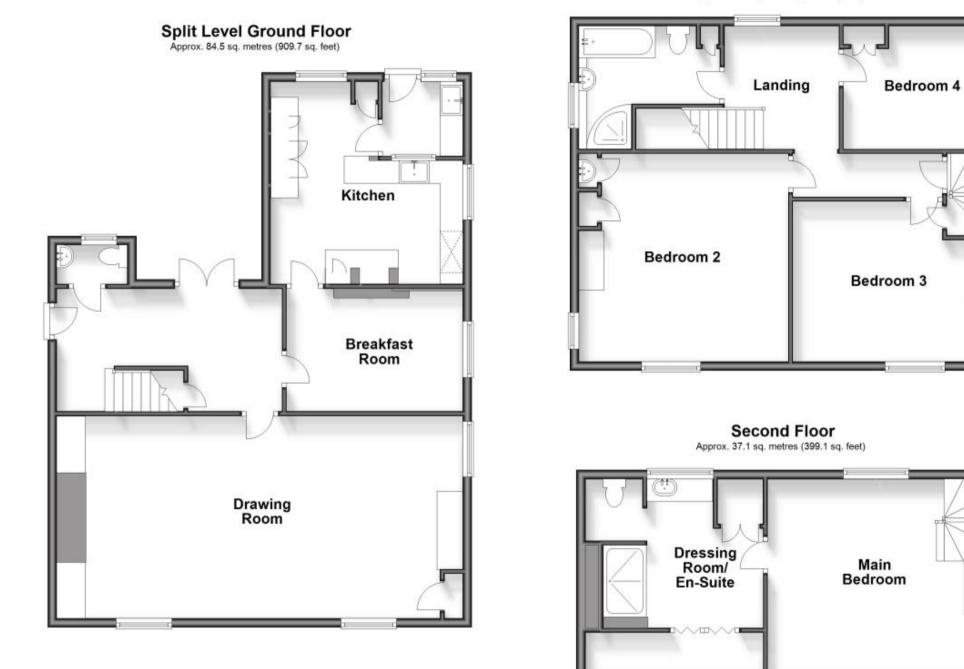

## Accommodation

Entrance Hall Drawing Room 7.52 x 4.42 Breakfast Room 3.86 x 2.69 Kitchen 4.42 x 4.22 Utility Room 2.39 x 1.65 Cloakroom Landing Bedroom 2 4.58 x 4.30 Bedroom 3 4.30 x 3.74 Bedroom 4 3.18 x 2.39 Bathroom 3.13 x 2.80 Bedroom 1 4.60 x 4.22 Dressing Room/En-suite 3.63 x 3.25 Garage Off Road Parking Front & Rear Gardens Shed 4.07 x 2.24 Swimming Pool

Split Level First Floor Approx. 66.5 sq. metres (716.0 sq. feet)