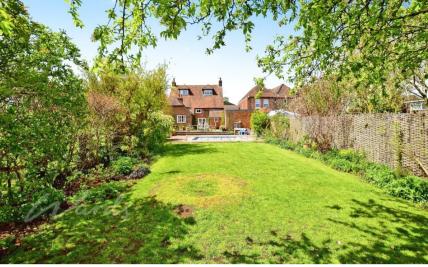

### **Main Features**

- PERIOD HOUSE BUILT circa 1774
- STUNNING COUNTRYSIDE VIEWS
- LARGE DRAWING ROOM WITH OPEN FIREPLACE
- LARGE SECLUDED GARDEN
- HEATED SWIMMING POOL
  - WALKING DISTANCE TO WESTENHANGER

## Accommodation

Entrance Hall Drawing Room 7.52 x 4.42 Breakfast Room 3.86 x 2.69 Kitchen 4.42 x 4.22 Utility Room 2.39 x 1.65 Cloakroom Landing Bedroom 2 4.58 x 4.30 Bedroom 3 4.30 x 3.74 Bedroom 4 3.18 x 2.39 Bathroom 3.13 x 2.80 Bedroom 1 4.60 x 4.22 Dressing Room/En-suite 3.63 x 3.25 Garage Off Road Parking Front & Rear Gardens Shed 4.07 x 2.24 Swimming Pool