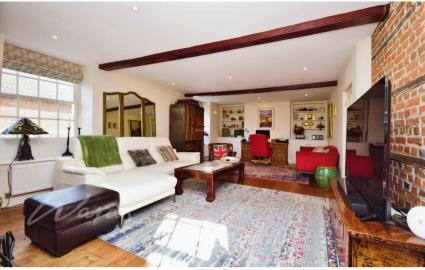

## Accommodation

Entrance Hall Drawing Room 7.52 x 4.42 Breakfast Room 3.86 x 2.69 Kitchen 4.42 x 4.22 Utility Room 2.39 x 1.65 Cloakroom Landing Bedroom 2 4.58 x 4.30 Bedroom 3 4.30 x 3.74 Bedroom 4 3.18 x 2.39 Bathroom 3.13 x 2.80 Bedroom 1 4.60 x 4.22 Dressing Room/En-suite 3.63 x 3.25 Garage Off Road Parking Front & Rear Gardens Shed 4.07 x 2.24 Swimming Pool