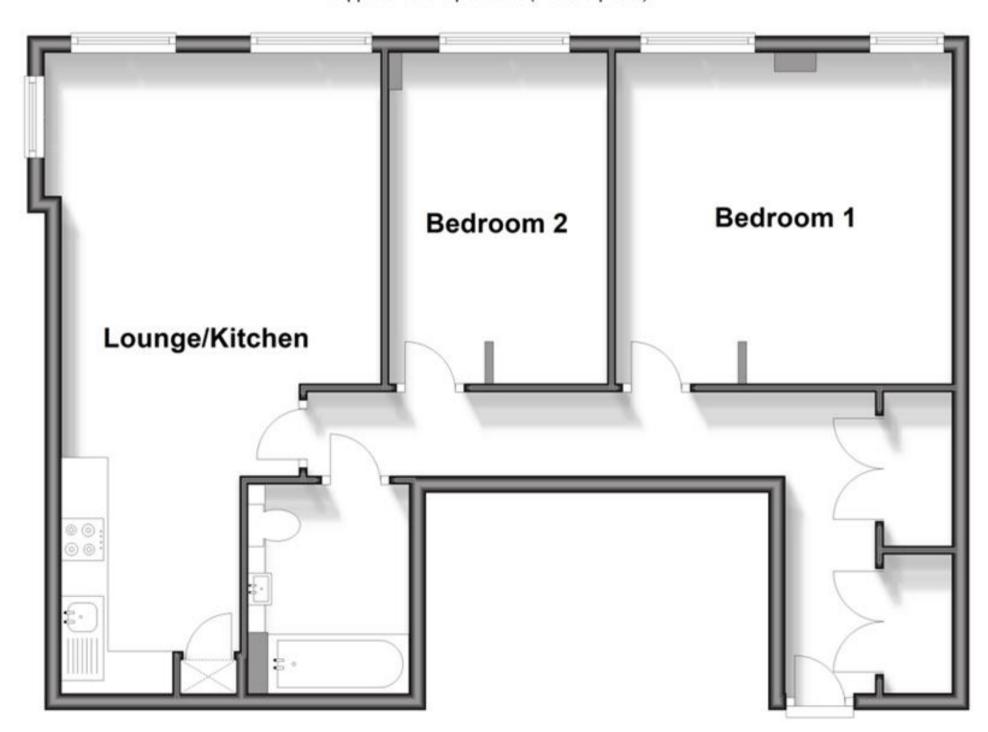

## Accommodation

Hallway

Lounge/Kitchen

Bedroom 1

**Bathroom** 

Bedroom 2

Allocated Parking

## **Second Floor**

Approx. 69.5 sq. metres (747.8 sq. feet)