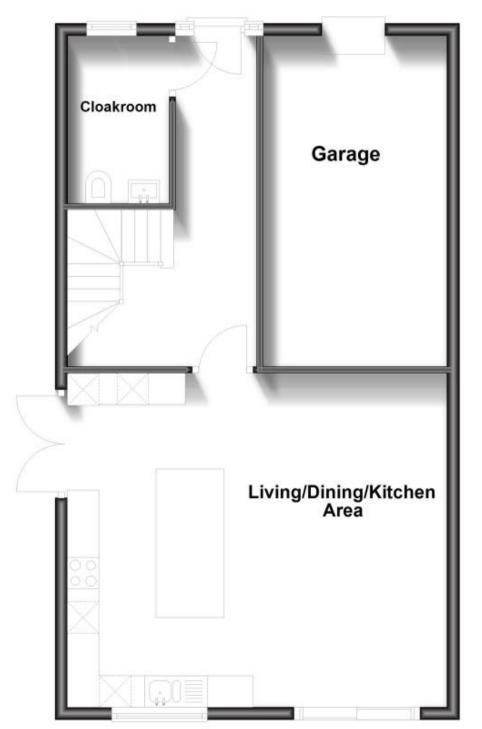

Price £1,900 PCM Fees Apply

Available 02/01/25

**Aviemore Gardens Bearsted ME14** 

Helping you move forwards

Living/Dining/Kitchen Area 6.05x5.32

En Suite Shower Room 2.00x1.50

Accommodation

**Cloakroom** 2.67x1.62

Bedroom 1 3.80x3.70

Bedroom 2 3.32x2.86

Bedroom 3 3.80x2.30 Bathroom 3.00x2.46

Garage & Driveway

Stairs & Landing

Hallway