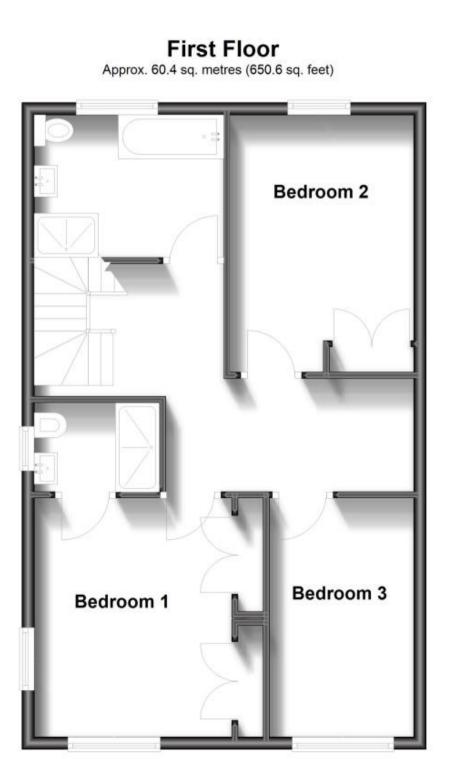

Bedroom 1 3.80x3.70

Bedroom 2 3.32x2.86

Bedroom 3 3.80x2.30 Bathroom 3.00x2.46

Garage & Driveway

Stairs & Landing

Hallway