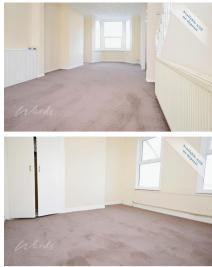

## Accommodation

Lounge/Diner 7.97 x 4.02

Kitchen 3.31 x 2.34 **Bathroom** 2.40 x 3.24 **Bedroom 1** 4.09 x 3.47 Bedroom 2 3.76 x 2.46