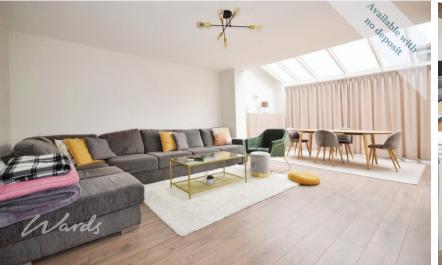

## Accommodation

Entrance Hall Lounge 4.63m x 2.21m Dining Area 4.63m x 2.21m Kitchen 4.02m x 2.21m Cloakroom Landing Bedroom 3 4.35m x 2.31m Bedroom 4 4.60m x 3.13m Bathroom Landing Bedroom 1 4.63m x 3.53m En-Suite Shower Room Balcony Bedroom 2 4.65m x 2.26m