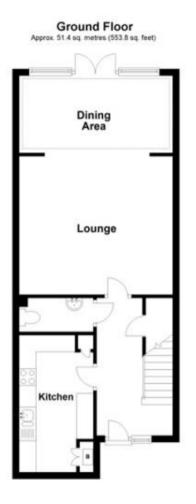

## Accommodation

Entrance Hall Lounge 4.63m x 2.21m Dining Area 4.63m x 2.21m Kitchen 4.02m x 2.21m Cloakroom Landing Bedroom 3 4.35m x 2.31m Bedroom 4 4.60m x 3.13m Bathroom Landing Bedroom 1 4.63m x 3.53m En-Suite Shower Room Balcony Bedroom 2 4.65m x 2.26m