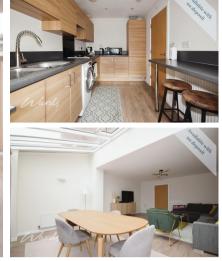

## Accommodation

Entrance Hall Lounge 4.63m x 2.21m Dining Area 4.63m x 2.21m Kitchen 4.02m x 2.21m Cloakroom Landing Bedroom 3 4.35m x 2.31m Bedroom 4 4.60m x 3.13m Bathroom Landing Bedroom 1 4.63m x 3.53m En-Suite Shower Room Balcony Bedroom 2 4.65m x 2.26m