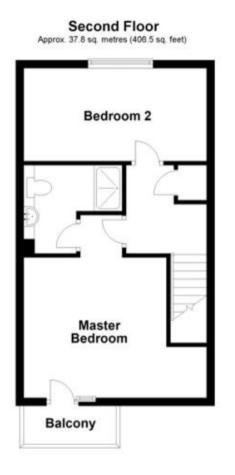

## Accommodation

Entrance Hall Lounge 4.63m x 2.21m Dining Area 4.63m x 2.21m Kitchen 4.02m x 2.21m Cloakroom Landing Bedroom 3 4.35m x 2.31m Bedroom 4 4.60m x 3.13m Bathroom Landing Bedroom 1 4.63m x 3.53m En-Suite Shower Room Balcony Bedroom 2 4.65m x 2.26m