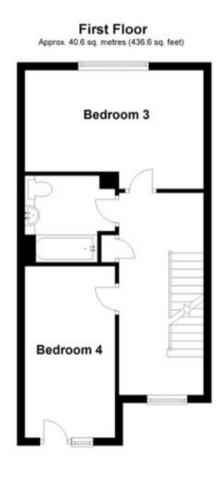

## Accommodation

Entrance Hall Lounge 4.63m x 2.21m Dining Area 4.63m x 2.21m Kitchen 4.02m x 2.21m Cloakroom Landing Bedroom 3 4.35m x 2.31m Bedroom 4 4.60m x 3.13m Bathroom Landing Bedroom 1 4.63m x 3.53m En-Suite Shower Room Balcony Bedroom 2 4.65m x 2.26m