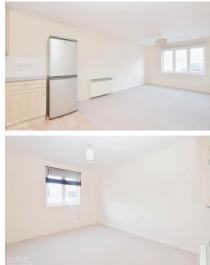

## Accommodation

**Entrance Hallway** 

**Kitchen** 1.82 x 3.81

Lounge/ Diner  $2.92 \times 4.72$ 

Master Bedroom 3.4 x 3.55

**Bedroom Two** 2.97 x 3.55

Family Bathroom  $7.0 \times 1.90$ 