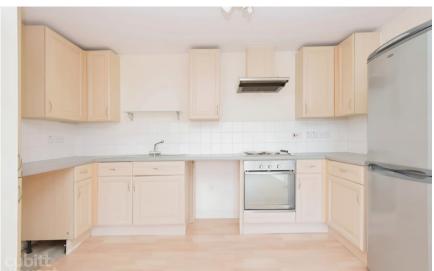

## Accommodation

**Entrance Hallway** 

**Kitchen** 1.82 x 3.81

Lounge/ Diner  $2.92 \times 4.72$ 

Master Bedroom 3.4 x 3.55

**Bedroom Two** 2.97 x 3.55

Family Bathroom  $7.0 \times 1.90$ 