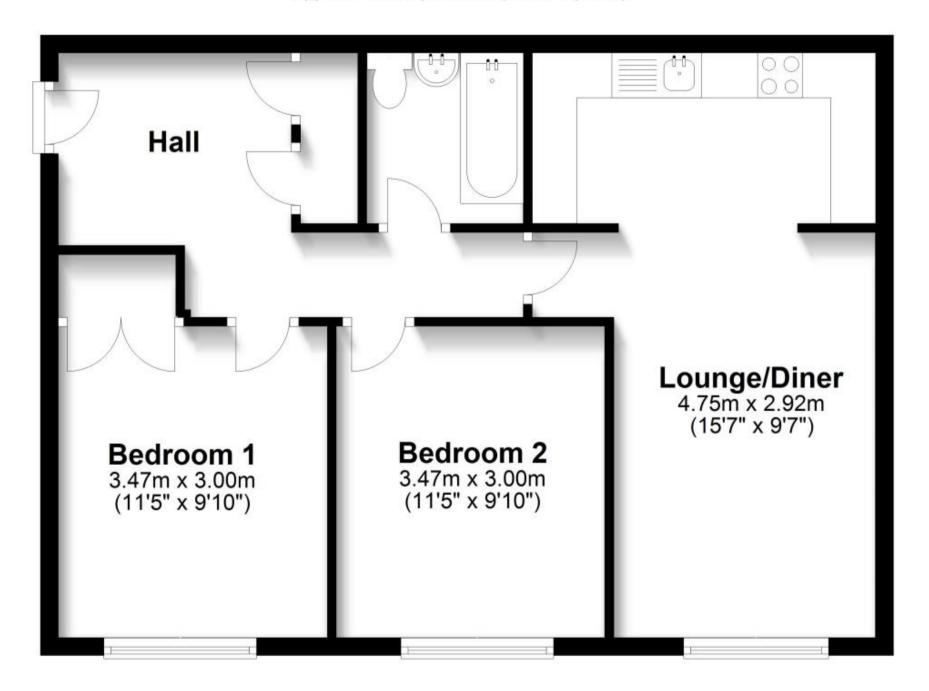

## Accommodation

**Entrance Hallway** 

**Kitchen** 1.82 x 3.81

Lounge/ Diner  $2.92 \times 4.72$ 

Master Bedroom 3.4 x 3.55

**Bedroom Two** 2.97 x 3.55

Family Bathroom  $7.0 \times 1.90$ 

## **Ground Floor**

Approx. 59.2 sq. metres (636.9 sq. feet)

Total area: approx. 59.2 sq. metres (636.9 sq. feet)