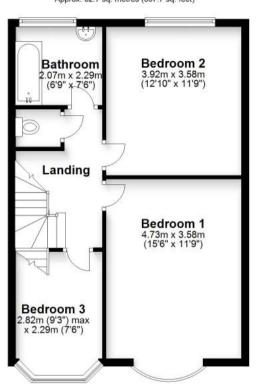

## **Accommodation**

Hall

**Lounge** 4.73 x 3.73

**Dining Room** 3.92 x 3.28

Kitchen 4.14 x 2.03

**Bathroom** 1.82 x 2.07

Bedroom 1 4.76 x 3.58

Bedroom 2 3.46 x 3.94

Bedroom 3 2.05 x 2.82

**Bedroom 4** 4.89 x 3.02

## Ground Floor Approx. 55.2 sq. metres (594.1 sq. feet)

First Floor

Approx. 52.7 sq. metres (567.7 sq. feet)

Second Floor

Approx. 34.6 sq. metres (372.1 sq. feet)

Total area: approx. 142.5 sq. metres (1533.8 sq. feet)