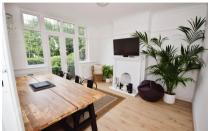

## **Accommodation**

Hall

**Lounge** 4.73 x 3.73

**Dining Room** 3.92 x 3.28

Kitchen 4.14 x 2.03

**Bathroom** 1.82 x 2.07

Bedroom 1 4.76 x 3.58

Bedroom 2 3.46 x 3.94