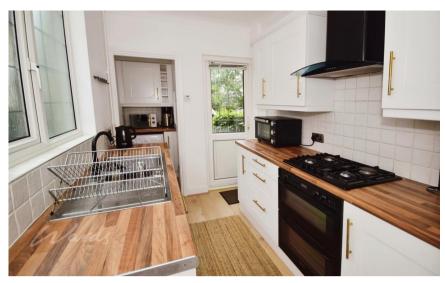

## **Accommodation**

Hall

**Lounge** 4.73 x 3.73

**Dining Room** 3.92 x 3.28

Kitchen 4.14 x 2.03

**Bathroom** 1.82 x 2.07

Bedroom 1 4.76 x 3.58

Bedroom 2 3.46 x 3.94