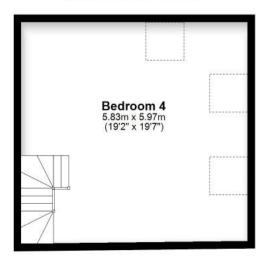

Bedroom 3 2.05 x 2.82

**Bedroom 4** 4.89 x 3.02

## Ground Floor Approx. 55.2 sq. metres (594.1 sq. feet)

First Floor

Approx. 52.7 sq. metres (567.7 sq. feet)

Second Floor

Approx. 34.6 sq. metres (372.1 sq. feet)

Total area: approx. 142.5 sq. metres (1533.8 sq. feet)