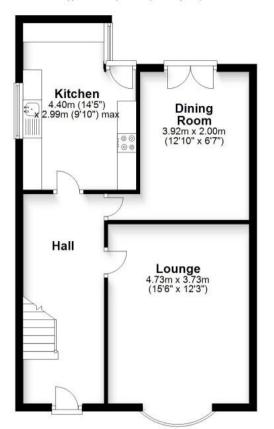

## **Accommodation**

Hall

**Lounge** 4.73 x 3.73

**Dining Room** 3.92 x 3.28

Kitchen 4.14 x 2.03

**Bathroom** 1.82 x 2.07

Bedroom 1 4.76 x 3.58

Bedroom 2 3.46 x 3.94

## Ground Floor Approx. 55.2 sq. metres (594.1 sq. feet)

First Floor

Approx. 52.7 sq. metres (567.7 sq. feet)

Second Floor

Approx. 34.6 sq. metres (372.1 sq. feet)

Total area: approx. 142.5 sq. metres (1533.8 sq. feet)