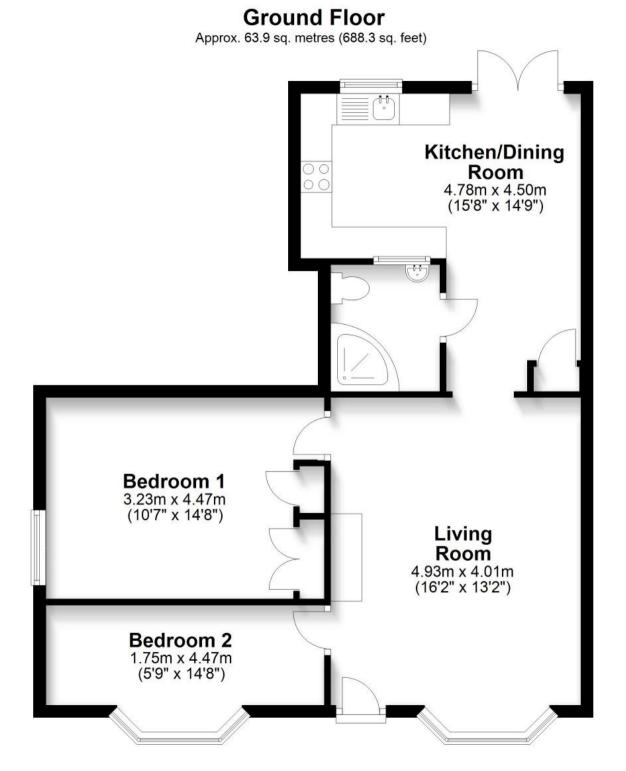

## Accommodation

Living Room 16'2 x 13'2 Kitchen / Diner 15'8 x 14'9 Bedroom 1 14'8 x 10'7 Bedroom 2 13'3 x 5'9 Shower Room 5'8 x 6'0 Garden Terrace

Deposit required is £1,500.00 Arun District - Council Tax Band Tax Band B

Total area: approx. 63.9 sq. metres (688.3 sq. feet)