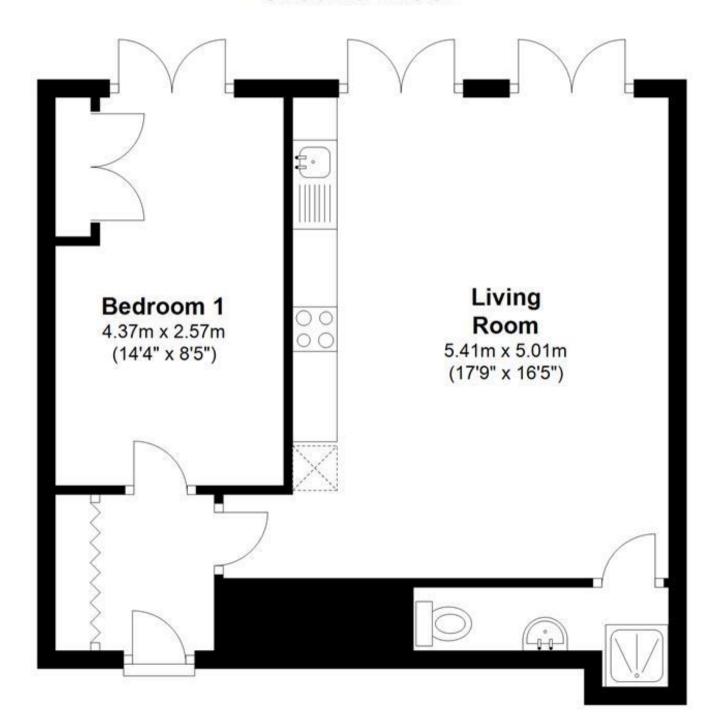

## Accommodation

Lounge/Kitchen 17'9 x 13'11

**Bedroom** 14'7 x 8'5

Kitchen Area

**Shower Room** 

Garden

Call Brighton 01273 747525 ■ cubittandwest.co.uk

## **Ground Floor**