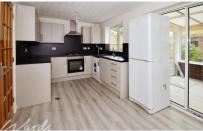

## Accommodation

W/C

**Lounge** 3.54 x 4.95

Kitchen 2.63 x4.61

Conservatory 2.72 x 2.91

Bedroom 1 4.64 x 3.02

Bedroom 2 2.70 x 2.65

Bedroom 3 1.91 x 2.71