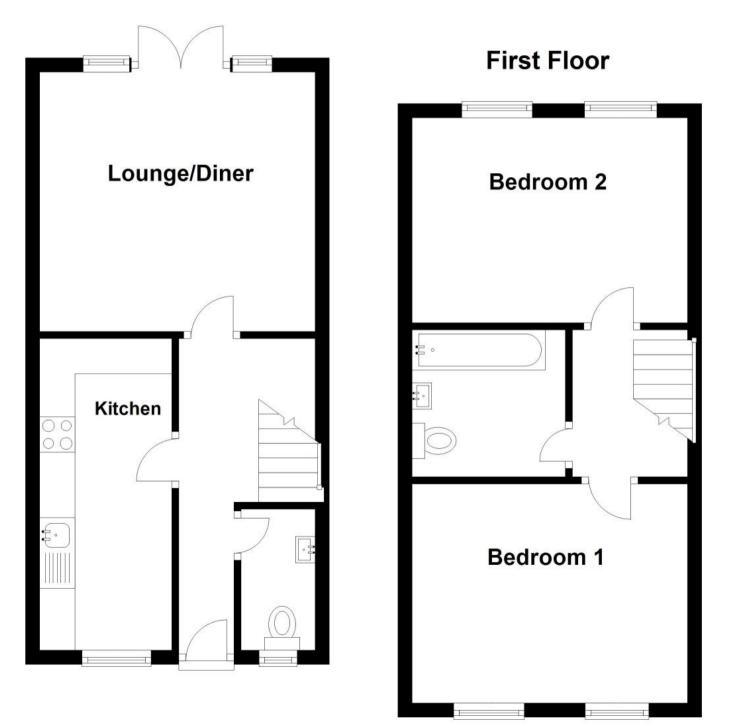

## Accommodation

Entrance Hall Lounge 4.61m x 4.53m Kitchen 3.92m x 1.88m WC 1.65m x 1.07m Bedroom 2 3.92m x 2.81m Bedroom 1 3.90m x 3.07m Bathroom 2.08m x 2.08m

## **Ground Floor**