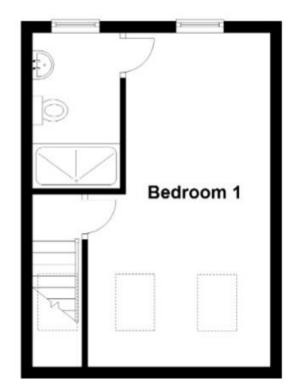

rm the total costs involved in renting this property. For clarifcation, we wish to inform the prospective tenant that we have prepared these details as a general guide. The agent has not carried out a detailed survey nor tested the services, appliances, or specific fittings (unless otherwise stated), and no went carried by a stort their committion. All room measurements are taken at floor level. We strongly recommend that all the information which we provide about the property is verified by yourself and your advisers. The contents of this publication are © Cubit & West ; to a trading name of Arun Estates Limited Registered in England No. 259769



## Accommodation



# Ground Floor

Approx. 42.8 sq. metres (460.9 sq. feet)







## Second Floor

Approx. 24.8 sq. metres (267.1 sq. feet)