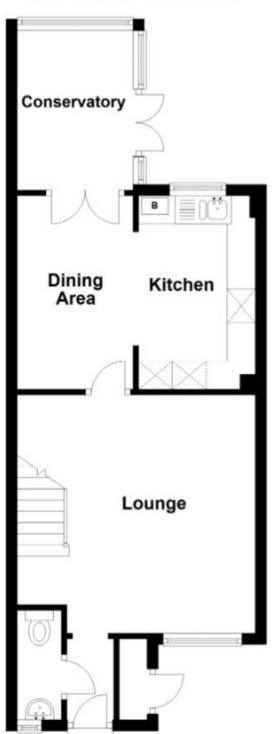

RTANT INFORMATION: Please contact our Lettings Team who will confrm the total costs involved in renting this property. For clarifcation, we wish to inform the prospective tenant that we have prepared these details as a general guide. The agent has not carried out a detailed survey nor tested the services, appliances, or specific fittings (unless otherwise stated), and no went carried by a stort their committion. All room measurements are taken at floor level. We strongly recommend that all the information which we provide about the property is verified by yourself and your advisers. The contents of this publication are © Cubit & West ; to a trading name of Arun Estates Limited Registered in England No. 259769



## Accommodation



# Ground Floor

Approx. 42.8 sq. metres (460.9 sq. feet)







## Second Floor

Approx. 24.8 sq. metres (267.1 sq. feet)