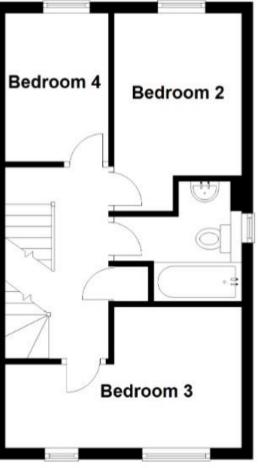

T INFORMATION: Please contact our Lettings Team who will confrm the total costs involved in renting this property. For clarifcation, we wish to inform the prospective tenant that we have prepared these details as a general guide. The agent has not carried out a detailed survey nor tested the services, appliances, or specific fittings (unless otherwise stated), and no went carried by a stort their committion. All room measurements are taken at floor level. We strongly recommend that all the information which we provide about the property is verified by yourself and your advisers. The contents of this publication are © Cubit & West ; to a trading name of Arun Estates Limited Registered in England No. 259769



## Accommodation



# Ground Floor

Approx. 42.8 sq. metres (460.9 sq. feet)







## Second Floor

Approx. 24.8 sq. metres (267.1 sq. feet)