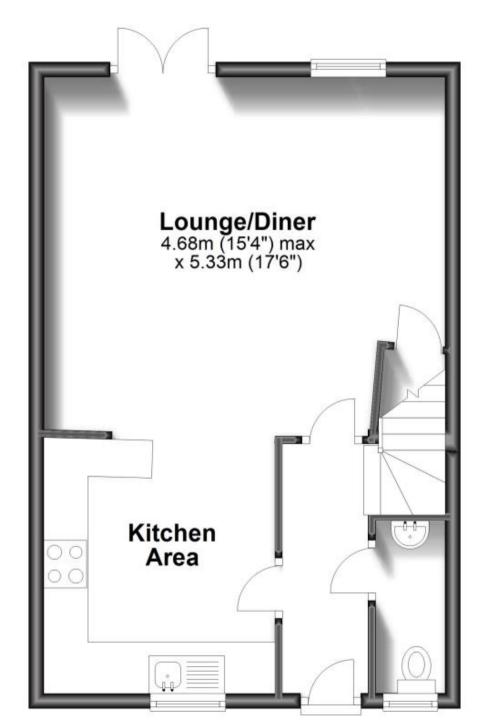

#### Accommodation

GROUND FLOOR Kitchen Area 3.39 x 3.07m Lounge area 4.68 x 5.33m WC FIRST FLOOR Bedroom 1 3.08 x 3.06m Ensuite Bedroom 2 2.67 x 3.66m Bedroom 3 2.62 x 2.56m Bathroom Garden Driveway

## **Ground Floor**