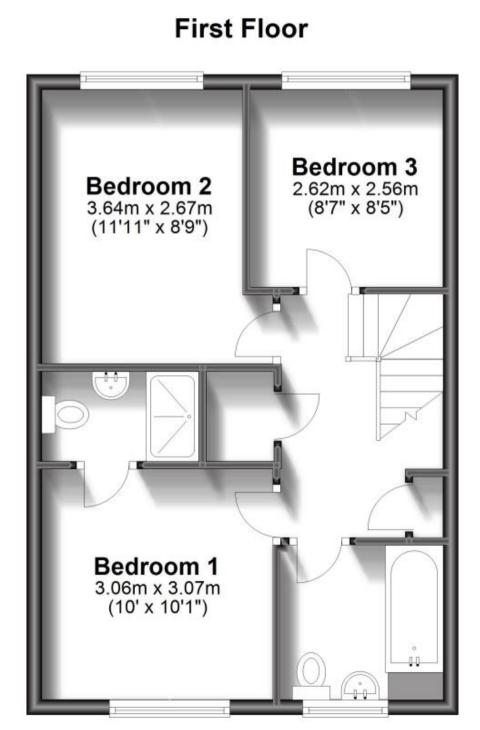

#### Accommodation

GROUND FLOOR Kitchen Area 3.39 x 3.07m Lounge area 4.68 x 5.33m WC FIRST FLOOR Bedroom 1 3.08 x 3.06m Ensuite Bedroom 2 2.67 x 3.66m Bedroom 3 2.62 x 2.56m Bathroom Garden Driveway