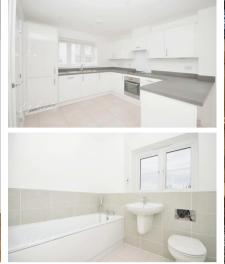

#### Accommodation

GROUND FLOOR Kitchen Area 3.39 x 3.07m Lounge area 4.68 x 5.33m WC FIRST FLOOR Bedroom 1 3.08 x 3.06m Ensuite Bedroom 2 2.67 x 3.66m Bedroom 3 2.62 x 2.56m Bathroom Garden Driveway