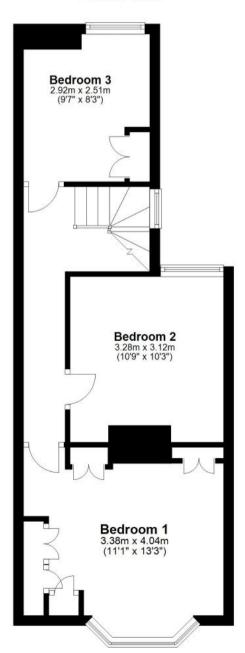

#### **Accommodation**

**Lounge** 13'3 x 10'11

**Dining Room** 10'3 x 10'9

**Kitchen** 9'7 x 8'2

Bathroom 6' x 8'2

Bedroom 1 13'3 x 11'11

**Bedroom 2** 10'3 x 10'9

Bedroom 3 8'3 x 9'7

### **First Floor**