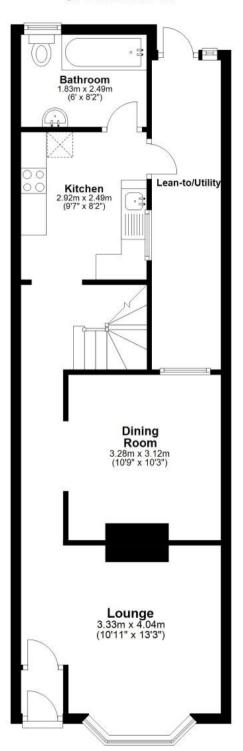

#### **Accommodation**

**Lounge** 13'3 x 10'11

**Dining Room** 10'3 x 10'9

**Kitchen** 9'7 x 8'2

Bathroom 6' x 8'2

Bedroom 1 13'3 x 11'11

**Bedroom 2** 10'3 x 10'9

Bedroom 3 8'3 x 9'7

# **Ground Floor**