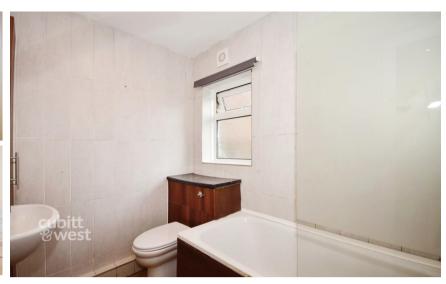

#### **Accommodation**

**Lounge** 13'3 x 10'11

**Dining Room** 10'3 x 10'9

**Kitchen** 9'7 x 8'2

Bathroom 6' x 8'2

Bedroom 1 13'3 x 11'11

**Bedroom 2** 10'3 x 10'9

Bedroom 3 8'3 x 9'7

### **First Floor**