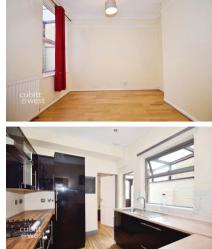

#### **Accommodation**

**Lounge** 13'3 x 10'11

**Dining Room** 10'3 x 10'9

**Kitchen** 9'7 x 8'2

Bathroom 6' x 8'2

Bedroom 1 13'3 x 11'11

**Bedroom 2** 10'3 x 10'9

Bedroom 3 8'3 x 9'7

# **Ground Floor**