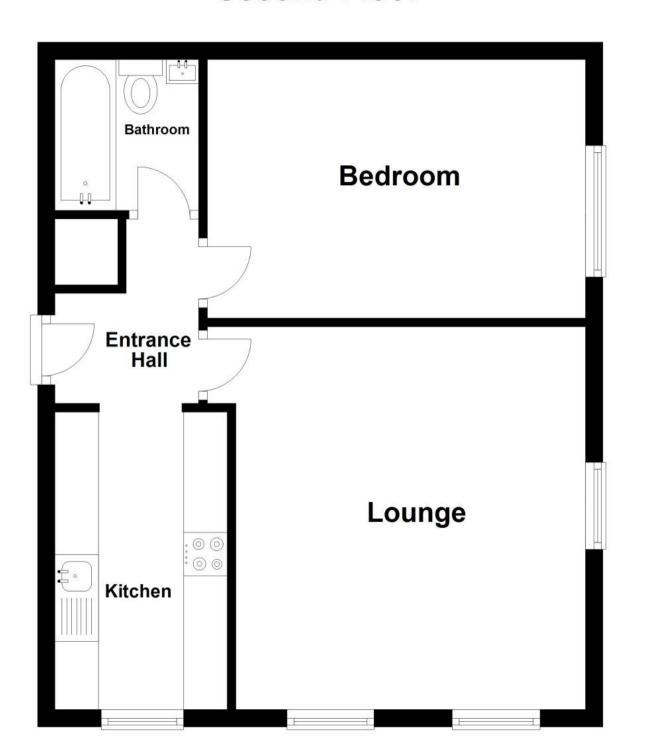

## Accommodation

Lounge 4.40-4.02 Bedroom One 4.19-2.97 Kitchen 3.15-1.98 Bathroom

Call Bognor Regis 01243 860290 ■ cubittandwest.co.uk

POTENTIAL:

CURRENT:

## **Second Floor**