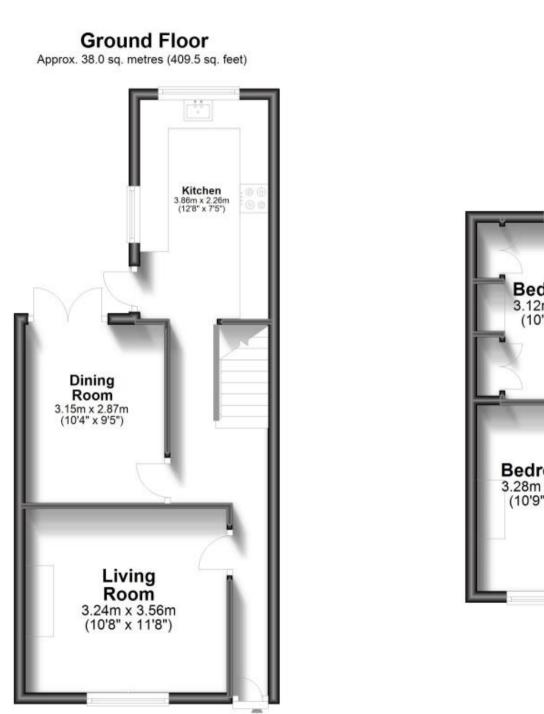

## Accommodation

Lounge 11'8 x 10'9 Dining Room 10'4 x 9'5 Kitchen 12'8 x 7'5 Bedroom 1 10'3 x 9'8 Bedroom 2 10'9 x 8'2 Bedroom 3 10'8 x 6'8 Bathroom Rear Garden