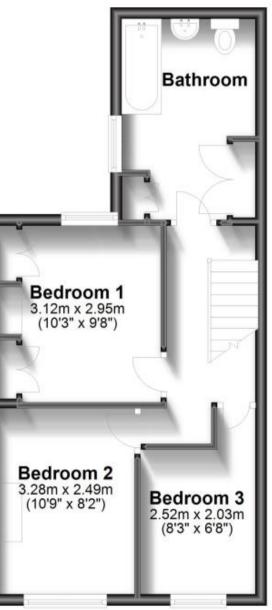

## Accommodation

Lounge 11'8 x 10'9 Dining Room 10'4 x 9'5 Kitchen 12'8 x 7'5 Bedroom 1 10'3 x 9'8 Bedroom 2 10'9 x 8'2 Bedroom 3 10'8 x 6'8 Bathroom Rear Garden

## First Floor Approx. 38.6 sq. metres (415.4 sq. feet)

IN.