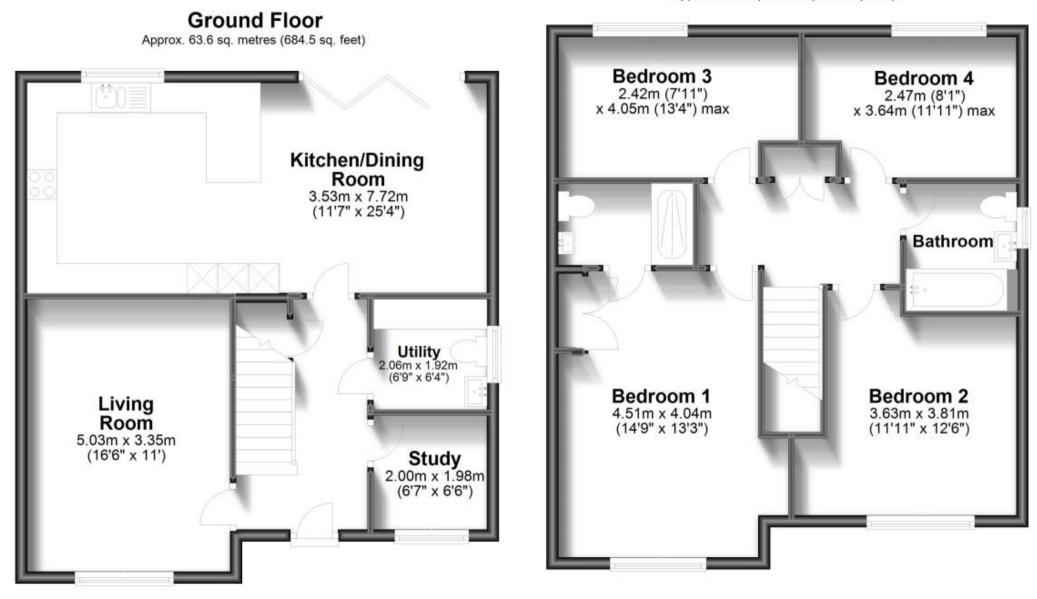

Living Room  $16'6 \times 11'0$ Kitchen / Diner  $25'4 \times 11'7$ Study  $6'7 \times 6'6$ Utility Room  $6'9 \times 6'4$ Bedroom 1  $14'9 \times 13'3$ En Suite  $7.6 \times 4'7$ Bedroom 2  $12'6 \times 11'11$ Bedroom 3  $13'4 \times 7'11$ Bedroom 4  $12'0 \times 8'1$ Garage

First Floor Approx. 64.3 sq. metres (691.9 sq. feet)