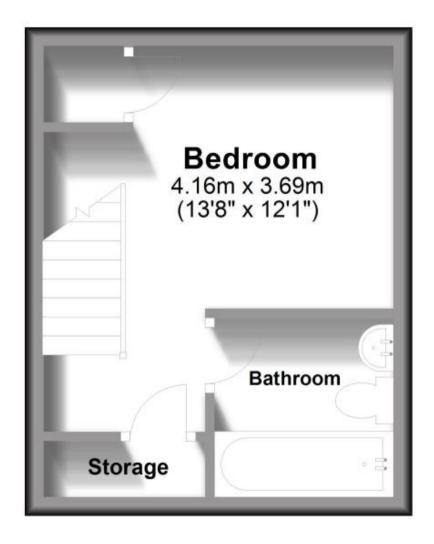

### Accommodation

Open Plan Living  $4.81 \times 4.60$ Bedroom  $4.16 \times 3.69$ Bathroom

# **First Floor**

Approx. 17.9 sq. metres (192.3 sq. feet)