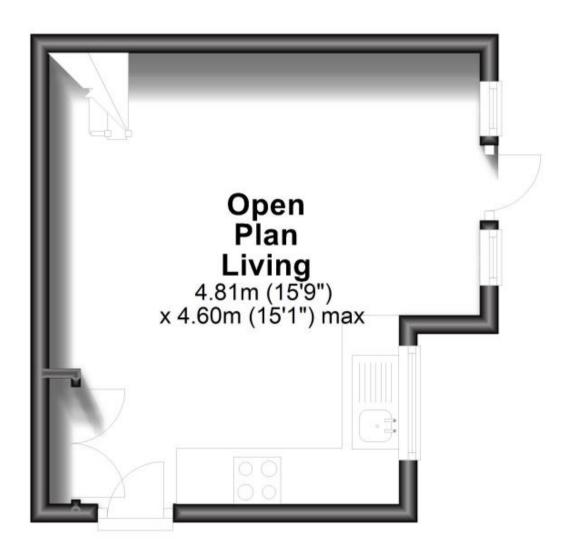

### Accommodation

Open Plan Living  $4.81 \times 4.60$ Bedroom  $4.16 \times 3.69$ Bathroom

# **Ground Floor**

Approx. 20.4 sq. metres (219.4 sq. feet)