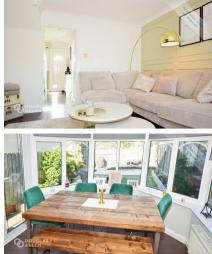

## Accommodation

**Lounge** 13.09 x 11.10

Conservatory 9.11 x 9.10

**Bedroom 1** 11.08 x 8.11 **Bedroom 2** 9.07 x 8.08

Bathroom

Kitchen