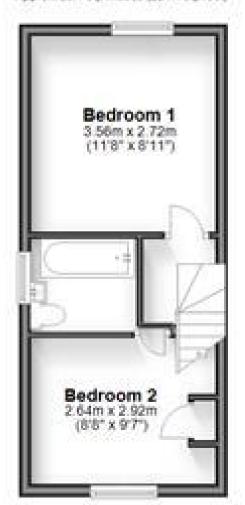

## Accommodation

**Lounge** 13.09 x 11.10

Conservatory 9.11 x 9.10

**Bedroom 1** 11.08 x 8.11 **Bedroom 2** 9.07 x 8.08

Bathroom

Kitchen

## Ground Floor

Approx, 36.9 sq. metres (397.7 sq. feet)

First Floor Approx. 23.4 sq. metres (251.4 sq. feet)