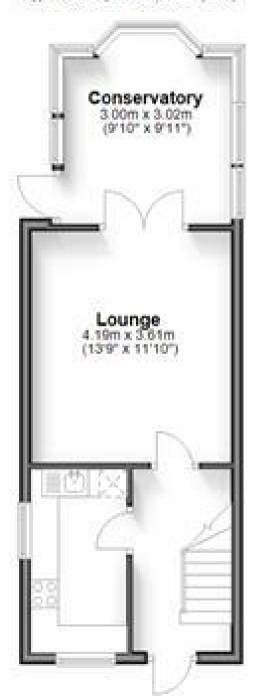

## Accommodation

**Lounge** 13.09 x 11.10

Conservatory 9.11 x 9.10

**Bedroom 1** 11.08 x 8.11 **Bedroom 2** 9.07 x 8.08

Bathroom

Kitchen

## Ground Floor

Approx, 36.9 sq. metres (397.7 sq. feet)

First Floor Approx. 23.4 sq. metres (251.4 sq. feet)