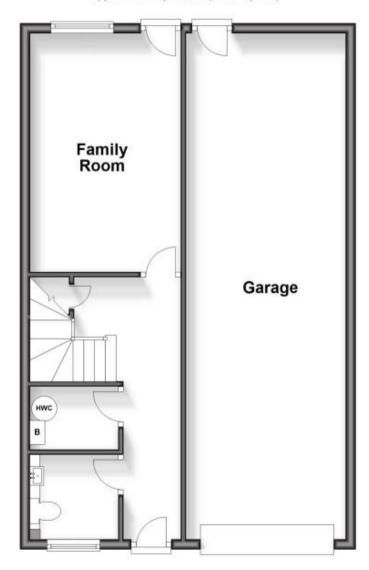

## Accommodation

Entrance Hall

Cloakroom

**Family Room** 4.75 x 2.95

**LANDING** 

Kitchen/Living Area 4.70 x 3.13

Bedroom 3 3.23 x 2.85

**Bedroom 4** 3.08 x 2.87

**Bathroom** 

**LANDING** 

**Bedroom 1** 4.75 x 4.12

En-suite Shower Room Bedroom 2 4.17 x 3.05 Off Road Parking Integral Garage Rear Garden

**Ground Floor** 

Approx. 63.9 sq. metres (687.4 sq. feet)

First Floor