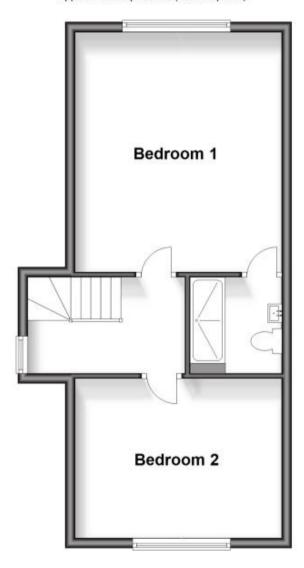

**Bathroom** 

**LANDING** 

**Bedroom 1** 4.75 x 4.12

En-suite Shower Room Bedroom 2 4.17 x 3.05 Off Road Parking Integral Garage Rear Garden

**Ground Floor** 

Approx. 63.9 sq. metres (687.4 sq. feet)

First Floor

Approx. 63.9 sq. metres (687.4 sq. feet)

**Second Floor** 

Approx. 43.6 sq. metres (469.3 sq. feet)