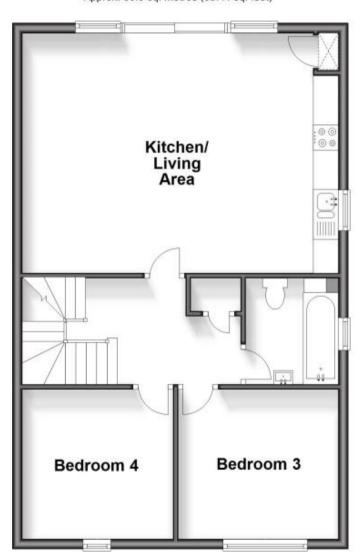

## Accommodation

Entrance Hall

Cloakroom

**Family Room** 4.75 x 2.95

**LANDING** 

Kitchen/Living Area 4.70 x 3.13

Bedroom 3 3.23 x 2.85

**Bedroom 4** 3.08 x 2.87

**Bathroom** 

**LANDING** 

**Bedroom 1** 4.75 x 4.12

En-suite Shower Room Bedroom 2 4.17 x 3.05 Off Road Parking Integral Garage Rear Garden

**Ground Floor** 

Approx. 63.9 sq. metres (687.4 sq. feet)

First Floor