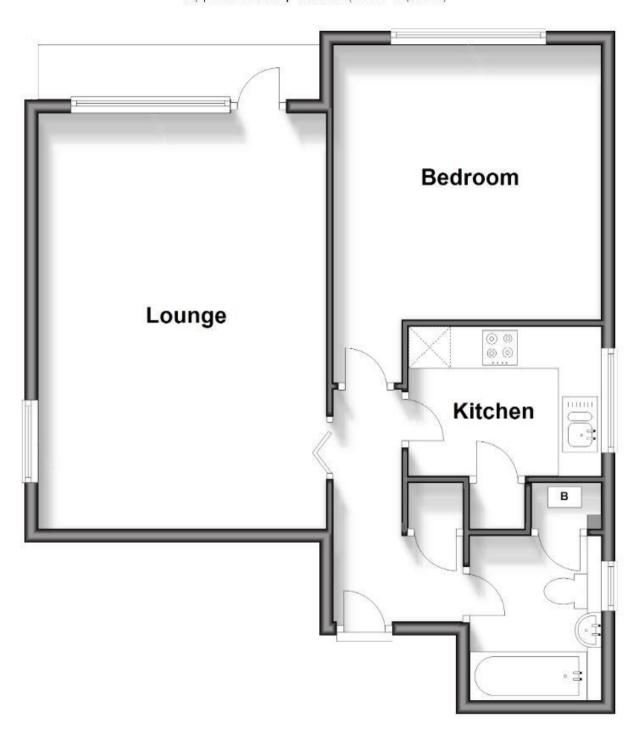

## Accommodation

**Lounge** 19'9 x 13'4

Kitchen 9 x 6'9

**Bedroom** 12'9 x 12'5 **Bathroom** 7'6 x 6'3

Balcony

Garage En Bloc

**Communal Gardens** 

## **Second Floor**

Approx. 59.4 sq. metres (639.7 sq. feet)