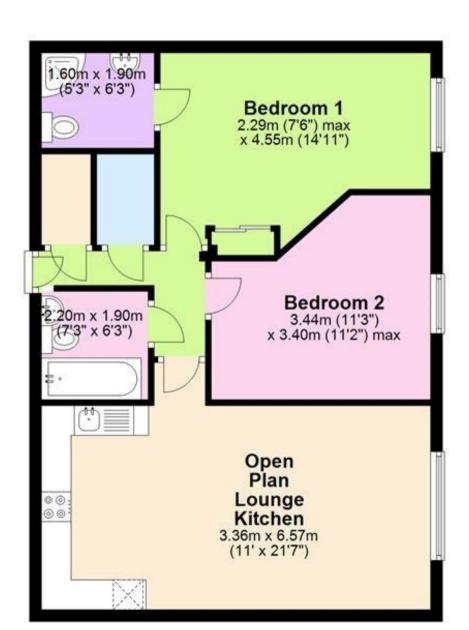

## Accommodation

Lounge/ Kitchen Bedroom 1 Bedroom 2 Family Bathroom

En-suite

Call Sutton 020 86426266 ■ cubittandwest.co.uk

POTENTIAL:

C(79)

CURRENT

## Second Floor