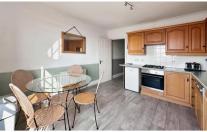

## **Accommodation**

Hall

 $\textbf{Lounge Dining Room} \ \ 5.36 \times 3.94$ 

Kitchen Dining Room  $3.73 \times 3.48$ 

**Bathroom** 2.62 x 2.29

Bedroom 1 4.67 x 3.58

**Bedroom 2** 2.9 x 2.13

POTENTIAL: