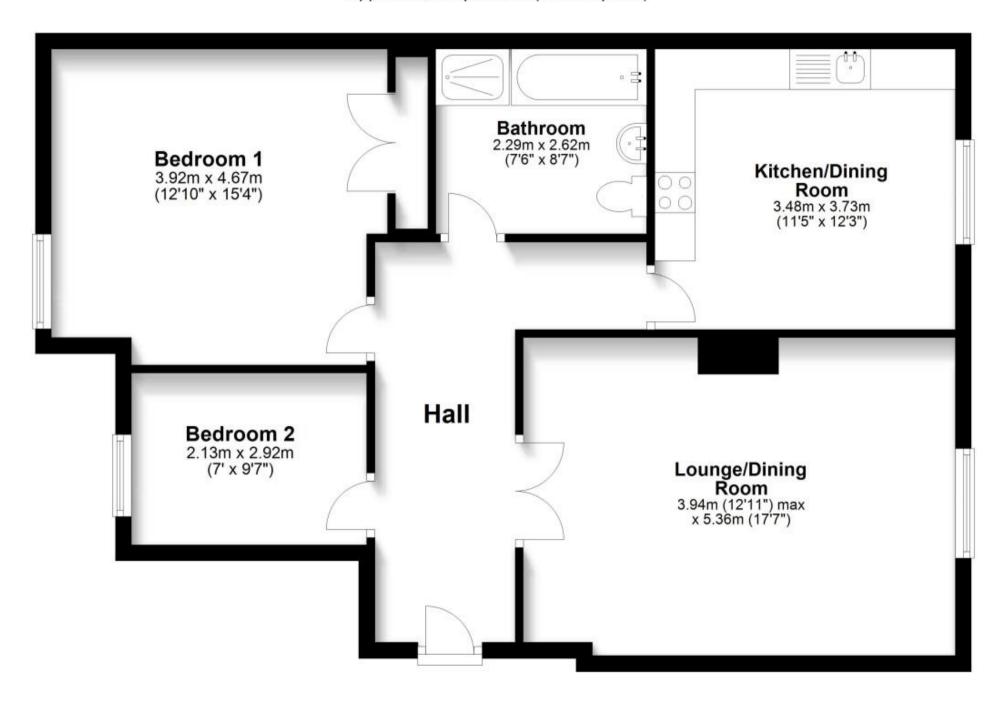

## **Accommodation**

Hall

 $\textbf{Lounge Dining Room} \ \ 5.36 \times 3.94$ 

Kitchen Dining Room  $3.73 \times 3.48$ 

**Bathroom** 2.62 x 2.29

Bedroom 1 4.67 x 3.58

**Bedroom 2** 2.9 x 2.13

POTENTIAL:

## **Second Floor**

Approx. 76.3 sq. metres (821.3 sq. feet)

Total area: approx. 76.3 sq. metres (821.3 sq. feet)