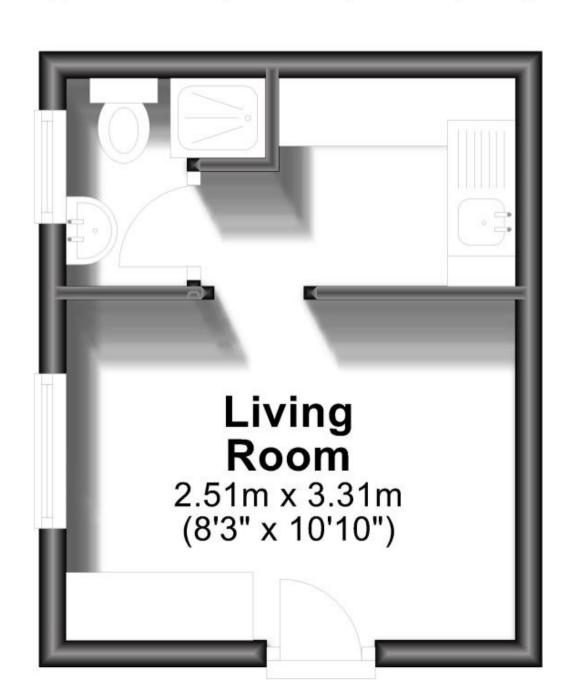

## Accommodation

Living Area 2.5m x 3.3m Kitchen Area 1.65m x 1.5m Shower Room 1.4m x 1.2m

## First Floor

Approx. 13.7 sq. metres (147.6 sq. feet)