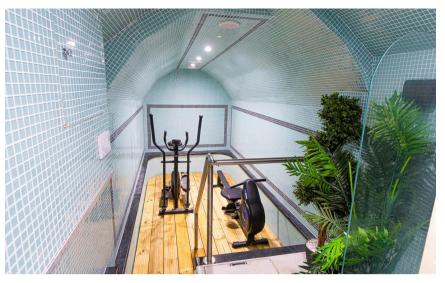

## **Main Features**

- Lower ground floor furnished apartment
- Two Private courtyards
- Personal gym
- Exceptional styling
- Utility bills included
- Sought after location

Deposit required is £2,769.23 Thanet District - Council Tax Band Tax Band B

## Accommodation

Hall

Gym

**Lounge Dining Room**  $4.7 \times 6.85$ 

Kitchen

**Utility Area** 

Cloakroom

Bedroom 1 4.94 x 3.64

## Lower Ground Floor Approx. 105.6 sq. metres (1136.2 sq. feet) Courtyard En-suite Bedroom 2 5.11m x 2.99m (16'9" x 9'10") Courtyard Bedroom 1 3.64m x 3.59m (11'11" x 11'9") Lounge Area 4.70m x 6.85m (15'5" x 22'6") Hall Entrance Gym