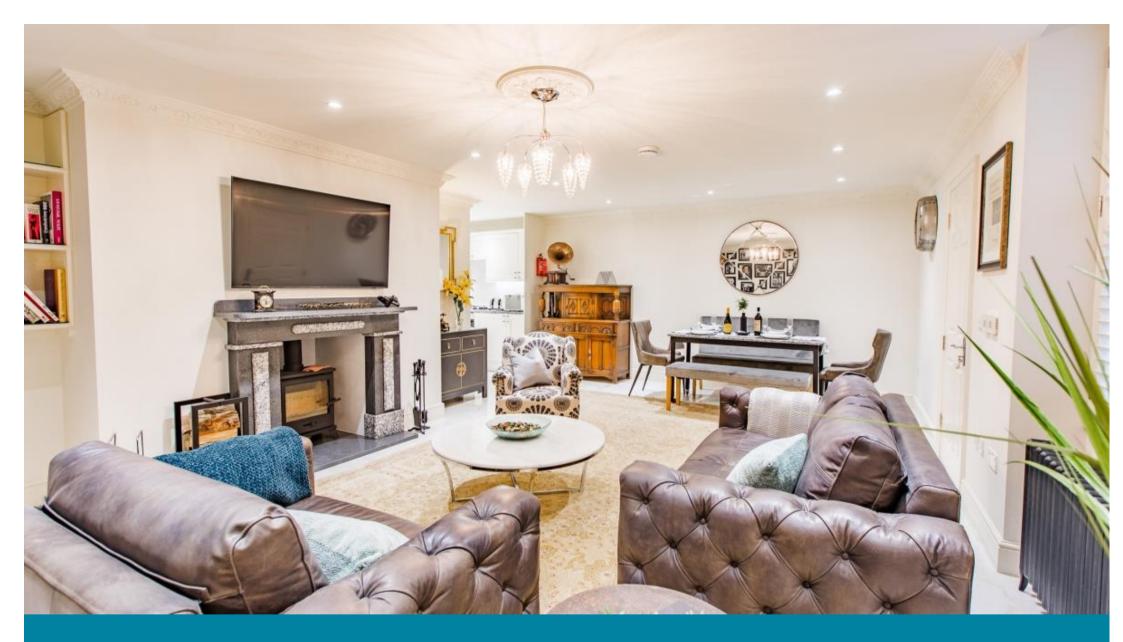

## **Main Features**

- Lower ground floor furnished apartment
- Two Private courtyards
- Personal gym
- Exceptional styling
- Utility bills included
- Sought after location

Deposit required is £2,769.23 Thanet District - Council Tax Band Tax Band B

## Accommodation

Hall

Gym

**Lounge Dining Room**  $4.7 \times 6.85$ 

Kitchen

**Utility Area** 

Cloakroom

Bedroom 1 4.94 x 3.64