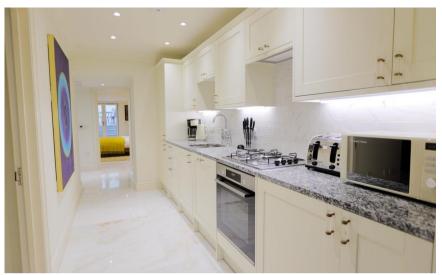

## Accommodation

Hall

Gym

**Lounge Dining Room**  $4.7 \times 6.85$ 

Kitchen

**Utility Area** 

Cloakroom

Bedroom 1 4.94 x 3.64