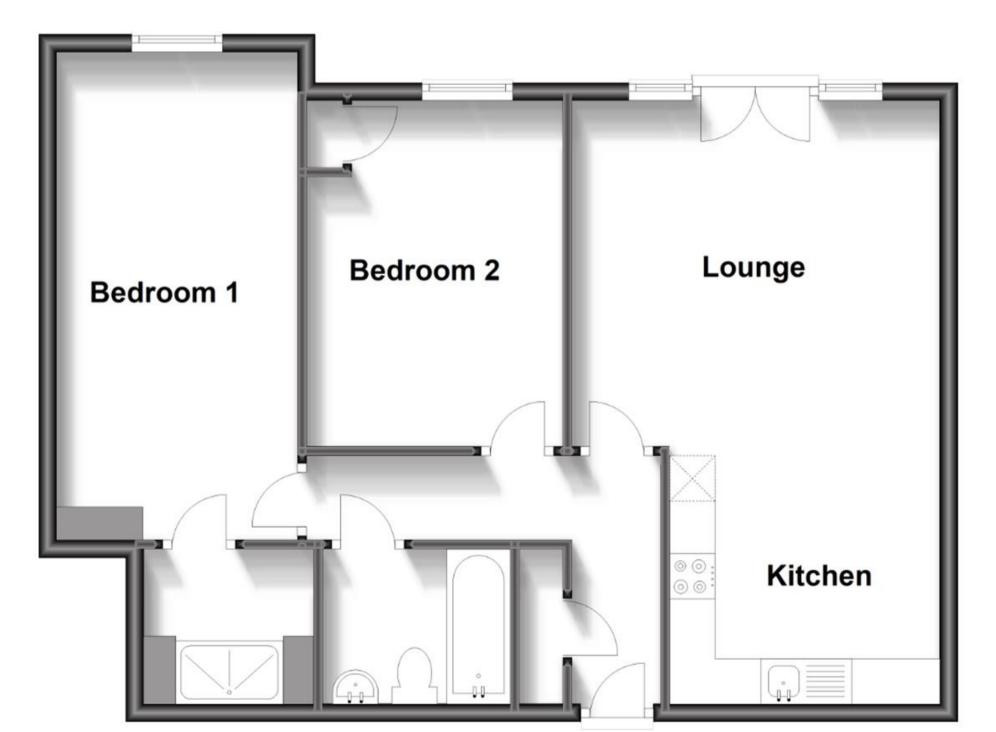

## Accommodation

Hallway Lounge Kitchen Bedroom 1 En-Suite Shower Room Bedroom 2 Bathroom Allocated Parking

Deposit required is £1,615.38 Mid Sussex District - Council Tax Band Tax Band B

Renting a property is a big commitment and we recommend that you visit the local authority website and these websites which offer helpful information and advice about letting

First Floor

Approx. 64.6 sq. metres (694.9 sq. feet)