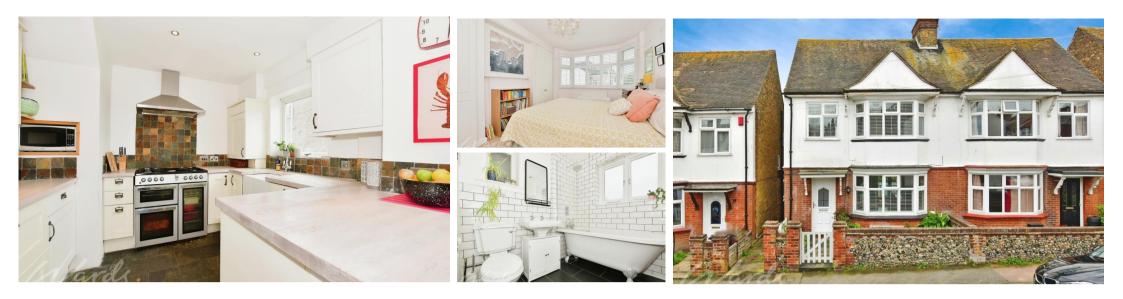

### Accommodation

Hallway Cloakroom Lounge Area  $4.12 \times 3.81$ Kitchen Dining Area  $5.59 \times 3.41$ Family Bathroom Bedroom 2  $4.35 \times 2.95$ Bedroom 3  $3.25 \times 3.1$ Bedroom 4  $2.97 \times 2.19$ Master Bedroom  $5.29 \times 2.77$ Ensuite Shower Room