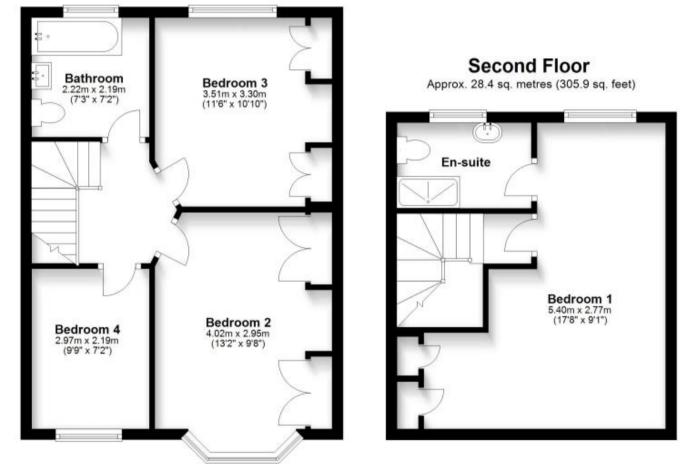

### Accommodation

Hallway Cloakroom Lounge Area  $4.12 \times 3.81$ Kitchen Dining Area  $5.59 \times 3.41$ Family Bathroom Bedroom 2  $4.35 \times 2.95$ Bedroom 3  $3.25 \times 3.1$ Bedroom 4  $2.97 \times 2.19$ Master Bedroom  $5.29 \times 2.77$ Ensuite Shower Room

Approx. 43.0 sq. metres (462.4 sq. feet) 1 Kitchen/Dining Room 3.41m x 5.59m (11'2" x 18'4") Lounge 4.12m x 3.81m (13'6" x 12'6") Hall

**Ground Floor** 

## First Floor Approx. 42.9 sq. metres (461.9 sq. feet)

Total area: approx. 114.3 sq. metres (1230.2 sq. feet)