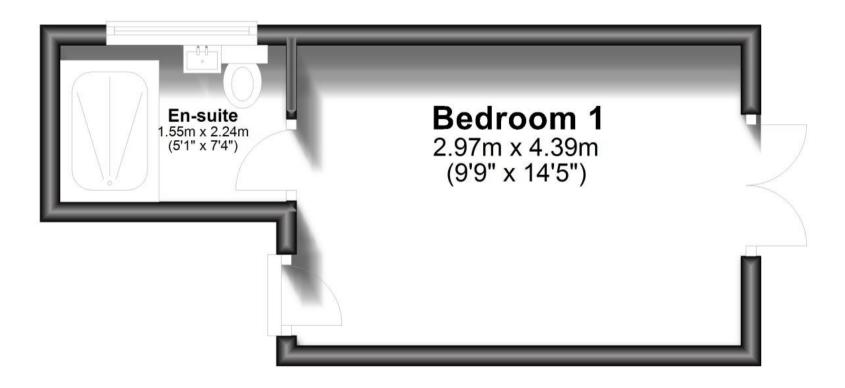

### Accommodation

**GROUND FLOOR** 

Bedroom 1: 2.97m x 4.39m 9'9" x 14'5" En-suite: 1.55m x 2.24m 5'1" x 7'4"

Call Dover 01304 201109 ■ wardsofkent.co.uk

POTENTIAL:

CURRENT:

## **Ground Floor**

Approx. 16.7 sq. metres (179.4 sq. feet)

Total area: approx. 16.7 sq. metres (179.4 sq. feet)