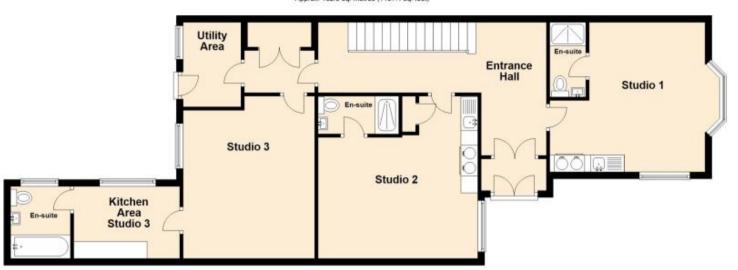

**Main Features**

- **VIEWING A MUST**
- **BILLS INCLUDED, Except For Council Tax**
- **GREAT LOCATION**
- **MODERN FINISH**
- **Available Now**
- **Transport Links Close By**



Deposit required is £1,096.15 City of Portsmouth - Council Tax Band Tax Band A

Renting a property is a big commitment and we recommend that you visit the local authority website and these websites which offer helpful information and advice about letting

www.gov.uk/government/publications/how-to-rent www.gov.uk/private-renting

www.cubittandwest.co.uk/renting/tenancy-fees-individuals/

www.gov.uk/green-deal-energy-saving-measures

# Call Portsmouth 023 92653157 ■ cubittandwest.co.uk

# Accommodation

Living Area 15'10-15'9 En-Suite 7'10-3'8











### Ground Floor Approx. 102.9 sq. metres (1107.4 sq. feet)



### First Floor Approx. 86.4 sq. metres (929.7 sq. feet)

# Shower Studio 4 2 12m × 5.73m Finance To Studio 6 En-suite Studio 6 Studio 4 Studio 5 Studio 5

## Second Floor

Approx. 70.2 sq. metres (755.3 sq. feet)



Total area: approx. 259.4 sq. metres (2792.4 sq. feet)