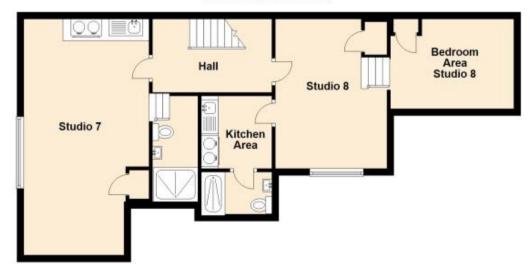

## Second Floor

Approx. 70.2 sq. metres (755.3 sq. feet)

Total area: approx. 259.4 sq. metres (2792.4 sq. feet)