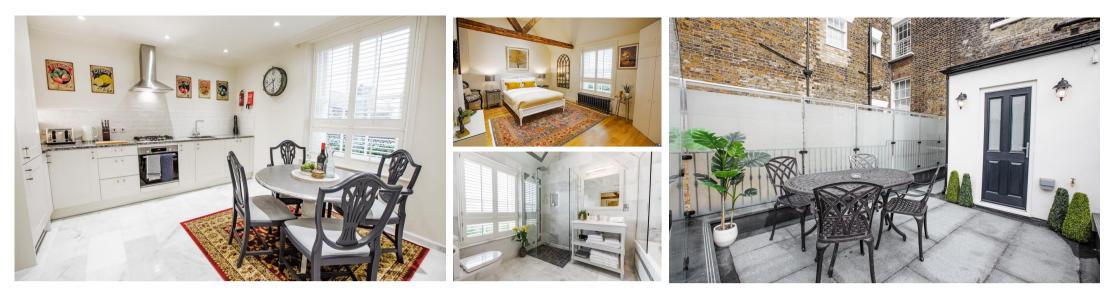

## **Main Features**

- Panoramic sea views
- Split level furnished apartment
- Fabulous presentation
- Wood burner
- Private courtyard
- Secure garage parking for one car

. M

Deposit required is £2,769.23 Thanet District - Council Tax Band Tax Band B

## Accommodation

Hall Kitchen Diner 3.68 x 3.46 Drawing Room 6.83 x 4.79 Master Bedroom 6.85 x 4.32 Ensuite Shower Room Bedroom 2 4.6 x 3.82 Ensuite Bathroom

Top Floor Approx. 60.1 sq. metres (646.7 sq. feet)