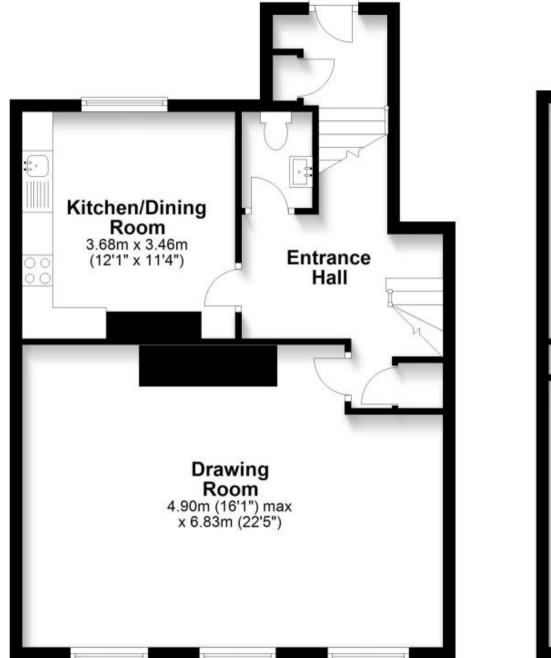

## Accommodation

Hall Kitchen Diner 3.68 x 3.46 Drawing Room 6.83 x 4.79 Master Bedroom 6.85 x 4.32 Ensuite Shower Room Bedroom 2 4.6 x 3.82 Ensuite Bathroom

Top Floor Approx. 60.1 sq. metres (646.7 sq. feet)

**First Floor** Approx. 60.4 sq. metres (650.6 sq. feet) En-suite Bedroom 2 3.08m x 4.60m (10'1" x 15'1") Master Bedroom 4.32m x 5.04m (14'2" x 16'7")

Total area: approx. 120.5 sq. metres (1297.3 sq. feet)