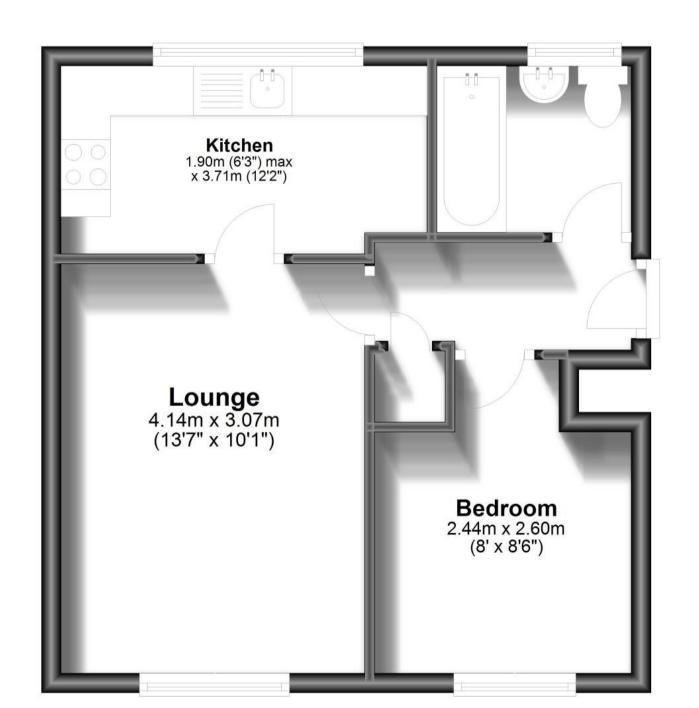

## Accommodation

Entrance hallway

**Bedroom** 2.44m x 2.60m

**Lounge** 4.14m x 3.07m

**Kitchen** 1.97m x 1.68m

Bathroom

On street parking

Communal garden

## **Ground Floor**