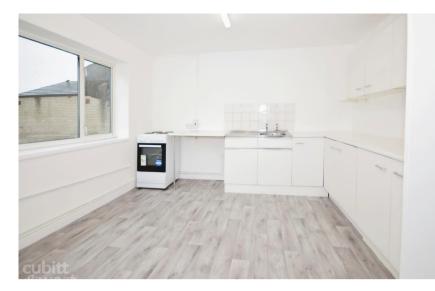

## Accommodation

Kitchen  $12'1 \times 11'7$ Lounge  $20'7 \times 15'6$ Dining Room  $13'9 \times 11'4$ Bedroom 1  $15'5 \times 13'0$ Bedroom 2  $13'05 \times 11'6$ Bedroom 3  $12'2 \times 7'4$ Family Bathroom  $8'0 \times 7'3$ 