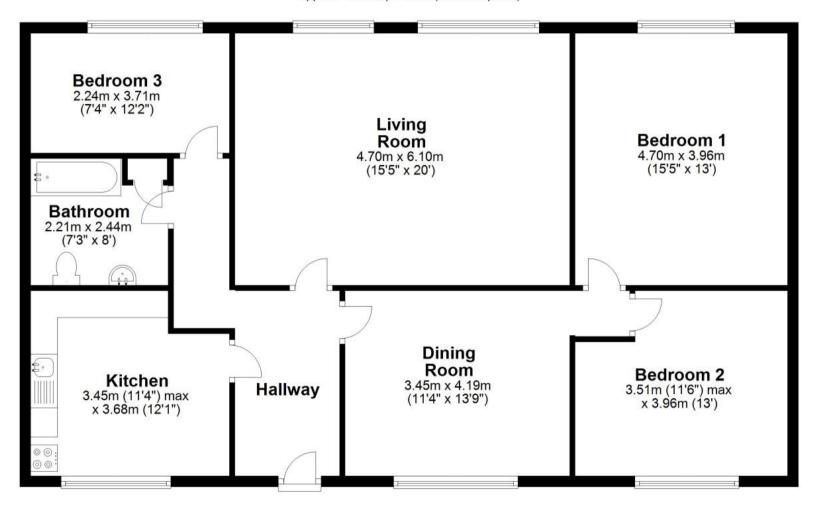

## Accommodation

Kitchen  $12'1 \times 11'7$ Lounge  $20'7 \times 15'6$ Dining Room  $13'9 \times 11'4$ Bedroom 1  $15'5 \times 13'0$ Bedroom 2  $13'05 \times 11'6$ Bedroom 3  $12'2 \times 7'4$ Family Bathroom  $8'0 \times 7'3$ 

First Floor Approx. 115.4 sq. metres (1242.3 sq. feet)