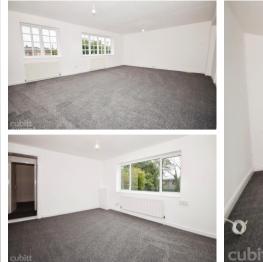

## Accommodation

Kitchen  $12'1 \times 11'7$ Lounge  $20'7 \times 15'6$ Dining Room  $13'9 \times 11'4$ Bedroom 1  $15'5 \times 13'0$ Bedroom 2  $13'05 \times 11'6$ Bedroom 3  $12'2 \times 7'4$ Family Bathroom  $8'0 \times 7'3$ 