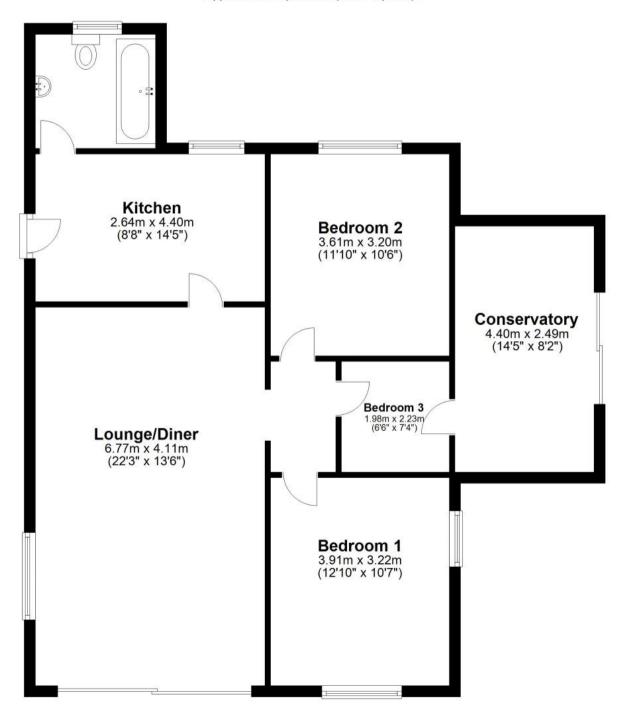

## Accommodation

Lounge/Diner 6.77m x 4.11m **Kitchen** 2.64m x 4.40m **Bedroom 1** 3.91m x 3.22m Bedroom 2 3.61m x 3.20m **Bedroom 3** 1.98m x 2.23m **Bathroom** 2.04m x 2.15m Conservatory 4.40m x 2.49m

## **Ground Floor**

Approx. 88.5 sq. metres (952.7 sq. feet)

Total area: approx. 88.5 sq. metres (952.7 sq. feet)