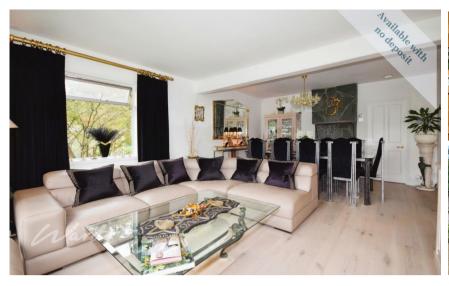

## Accommodation

Lounge/Diner 6.77m x 4.11m **Kitchen** 2.64m x 4.40m **Bedroom 1** 3.91m x 3.22m Bedroom 2 3.61m x 3.20m **Bedroom 3** 1.98m x 2.23m **Bathroom** 2.04m x 2.15m Conservatory 4.40m x 2.49m