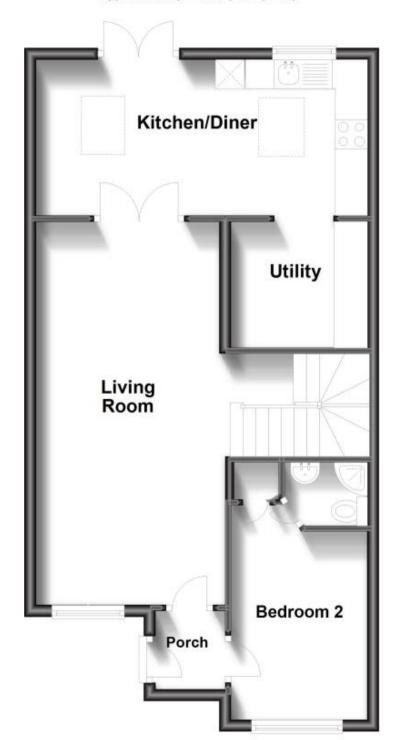

## **Accommodation**

Porch

**Bedroom 2** 4.44m x 2.34m

Living Room 6.63m x 3.2m

Kitchen/Diner 5.64m x 2.67m

**Utility** 2.84m x 2.21m

Hallway

**Family Bathroom** 

## **Ground Floor**

Approx. 0.0 sq. metres (0.0 sq. feet)

First Floor Approx. 35.0 sq. metres (377.3 sq. feet)