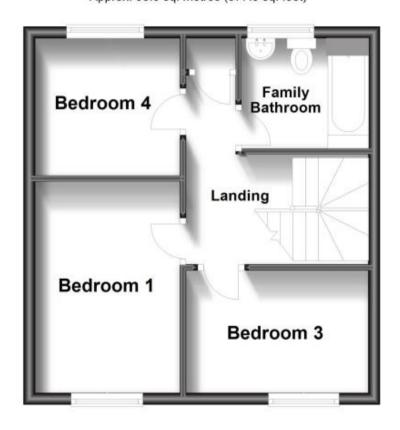

**Bedroom 4** 2.64m x 2.74m

**Bedroom 1** 4.09m x 2.62m

Bedroom 3 3.05m x 2.31m

## **Ground Floor**

Approx. 0.0 sq. metres (0.0 sq. feet)

First Floor Approx. 35.0 sq. metres (377.3 sq. feet)