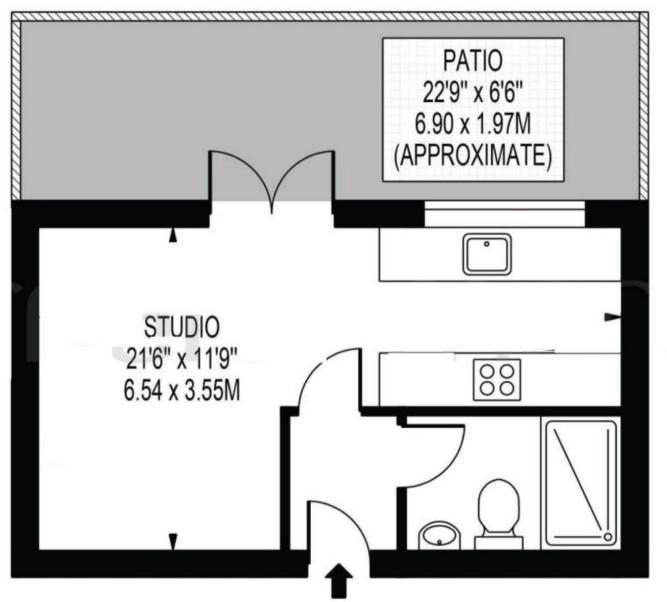

Price £1,100 PCM Fees Apply

London Road Sutton SM3

## **Main Features**

Available now

**LIFT Access** 

Concierge

**Suit Single Professional** 

Close to local shops and transport

No Pets/No Parking

Deposit required is £1,269.23 Sutton London - Council Tax Band Tax Band A