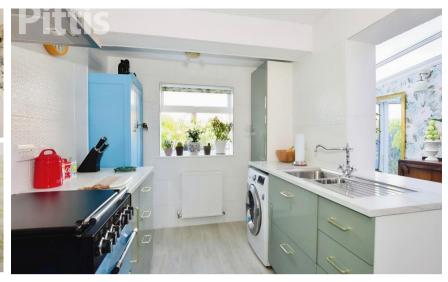

## **Accommodation**

**Entrance Porch** 

**Lounge** 4.35 x 3.02

Dining Room 4.32 x3.00

**Kitchen** 3.71 x 2.39

Breakfast Area 3.84 x 1.50

Bedroom 1 4.35 x 3.02

Bedroom 2 4.27 x 3.00