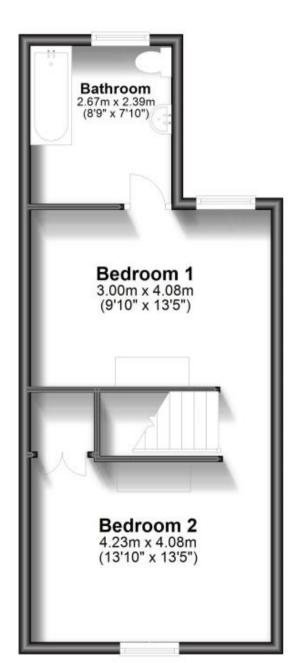

## **Accommodation**

**Entrance Porch** 

**Lounge** 4.35 x 3.02

Dining Room 4.32 x3.00

**Kitchen** 3.71 x 2.39

Breakfast Area 3.84 x 1.50

Bedroom 1 4.35 x 3.02

Bedroom 2 4.27 x 3.00

**Bathroom** 2.62 x 2.41

Rear Garden

Call Ryde 01983 563785 ■ pittis.co.uk

CURRENT

POTENTIAL: B(82)

## First Floor

Approx. 36.6 sq. metres (393.6 sq. feet)