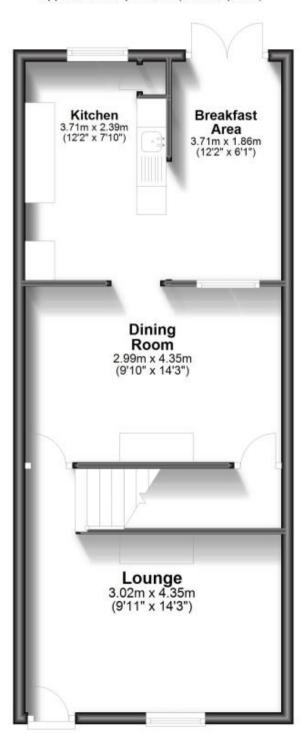

## **Accommodation**

**Entrance Porch** 

**Lounge** 4.35 x 3.02

Dining Room 4.32 x3.00

**Kitchen** 3.71 x 2.39

Breakfast Area 3.84 x 1.50

Bedroom 1 4.35 x 3.02

Bedroom 2 4.27 x 3.00

## **Ground Floor**

Approx. 48.0 sq. metres (516.3 sq. feet)

## First Floor

Approx. 36.6 sq. metres (393.6 sq. feet)