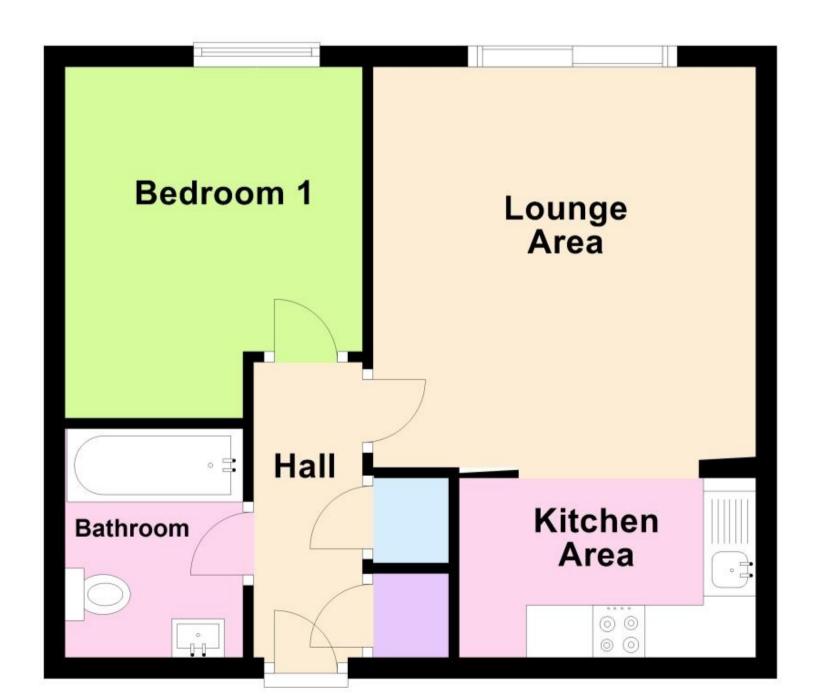

## Accommodation

Lounge Area 11'9-12'0 Kitchen Area 9'1-7'0 Bedroom One 10'1-10'0 Bathroom 7'2-5'7

Call Portsmouth 023 92653157 ■ cubittandwest.co.uk

## **Second Floor**