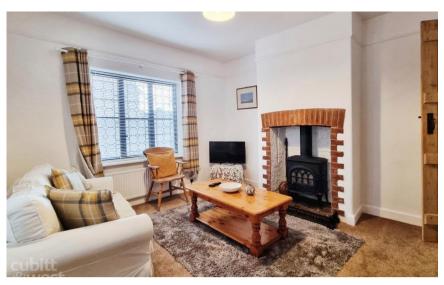

## Accommodation

**Living Room** 12'8 x 11'9

Kitchen / Breakfast Room 12'5 x 12'1

**Utility** 4'8 x 3'1

**Storage** 8'5 x 4'1

**Bedroom 1** 14'09 x 12'06

Bedroom 2 12'6 x 9'8

**Bathroom** 12'8 x 8'6