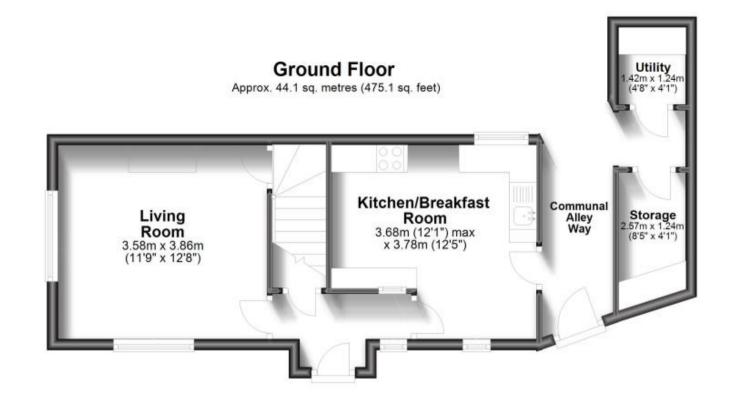

## Accommodation

**Living Room** 12'8 x 11'9

Kitchen / Breakfast Room 12'5 x 12'1

**Utility** 4'8 x 3'1

**Storage** 8'5 x 4'1

**Bedroom 1** 14'09 x 12'06

Bedroom 2 12'6 x 9'8

**Bathroom** 12'8 x 8'6