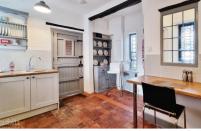

## Accommodation

**Living Room** 12'8 x 11'9

Kitchen / Breakfast Room 12'5 x 12'1

**Utility** 4'8 x 3'1

**Storage** 8'5 x 4'1

**Bedroom 1** 14'09 x 12'06

Bedroom 2 12'6 x 9'8

**Bathroom** 12'8 x 8'6