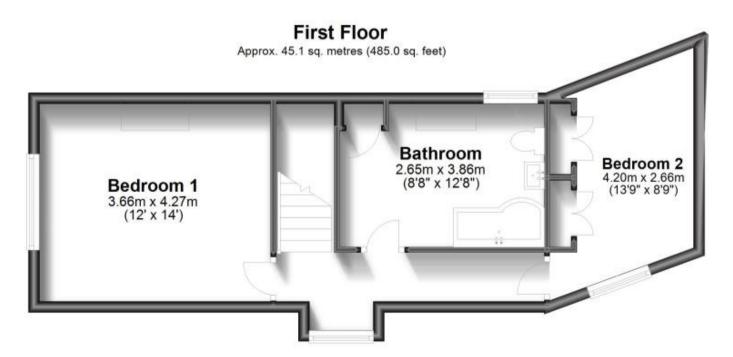

## Accommodation

**Living Room** 12'8 x 11'9

Kitchen / Breakfast Room 12'5 x 12'1

**Utility** 4'8 x 3'1

**Storage** 8'5 x 4'1

**Bedroom 1** 14'09 x 12'06

Bedroom 2 12'6 x 9'8

**Bathroom** 12'8 x 8'6