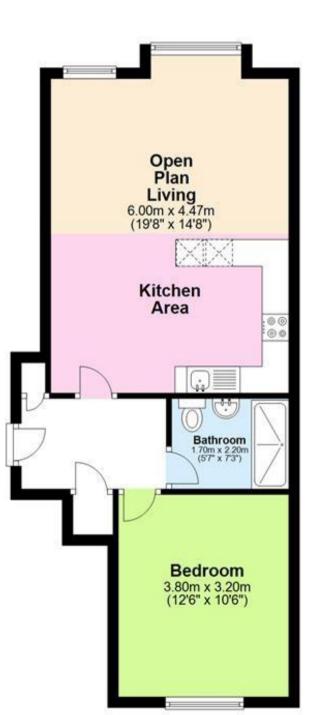

### Accommodation

Lounge/Kitchen 6x4.47 Bedroom 3.8x2.3 Batrhroom 2.2x1.7

## Ground Floor