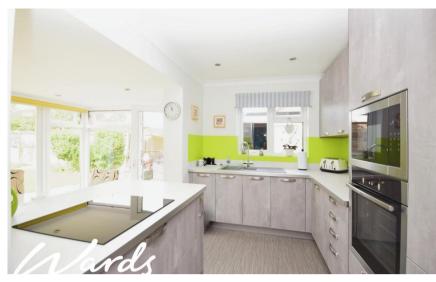

## **Main Features**

- **BRIGHT SUNNY BUNGALOW**
- PEACEFUL LOCATION
- DRIVEWAY AND GARAGE
- MODERN FITTED KITCHEN
- GAS CENTRAL HEATING
- **NEWLY REFURBISHED**

Deposit required is £1,615.38 Shepway District - Council Tax Band Tax Band C

## Accommodation

Hallway

Lounge 5.61 x 3.42 Diner 6.07 x 2.28 Kitchen 3.25 x 2.34 Bedroom 1 3.76 x 3.01 Bedroom 2 3.02 x 2.84 Shower room 3.06 x 1.86 Bathroom 1