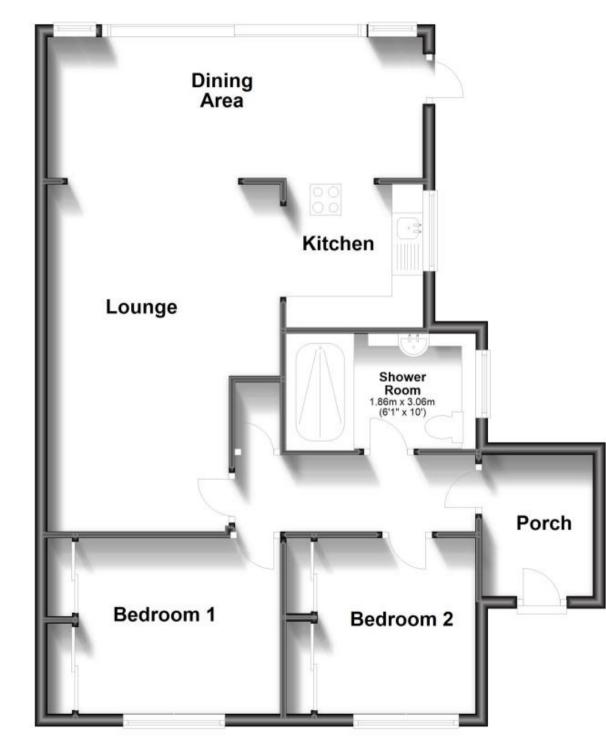

## Accommodation

Hallway

Lounge 5.61 x 3.42 Diner 6.07 x 2.28 Kitchen 3.25 x 2.34 Bedroom 1 3.76 x 3.01 Bedroom 2 3.02 x 2.84 Shower room 3.06 x 1.86 Bathroom 1

## Floor Plan

Approx. 74.5 sq. metres (801.4 sq. feet)