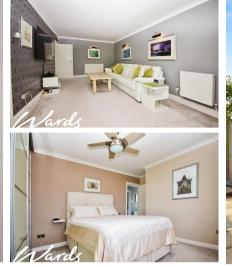

## Accommodation

Hallway

Lounge 5.61 x 3.42 Diner 6.07 x 2.28 Kitchen 3.25 x 2.34 Bedroom 1 3.76 x 3.01 Bedroom 2 3.02 x 2.84 Shower room 3.06 x 1.86 Bathroom 1