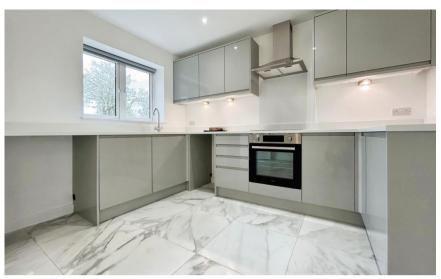

## Accommodation

**Entrance hallway** 

WC 2.07 X 1.01

Kitchen/lounge 8.59 x 2.95

Reception room 3.07 x 2.81

Bedroom 3 3.39 x 2.09

**Bedroom 2** 3.13 x 2.97

**Bathroom** 2.02 x 1.79