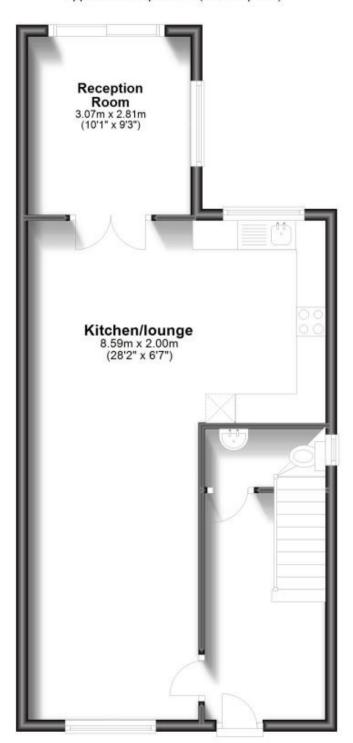

## Accommodation

**Entrance hallway** 

WC 2.07 X 1.01

Kitchen/lounge 8.59 x 2.95

Reception room 3.07 x 2.81

Bedroom 3 3.39 x 2.09

**Bedroom 2** 3.13 x 2.97

**Bathroom** 2.02 x 1.79

## **Ground Floor**

Approx. 53.0 sq. metres (570.1 sq. feet)

**First Floor** 

Approx. 43.7 sq. metres (470.6 sq. feet)