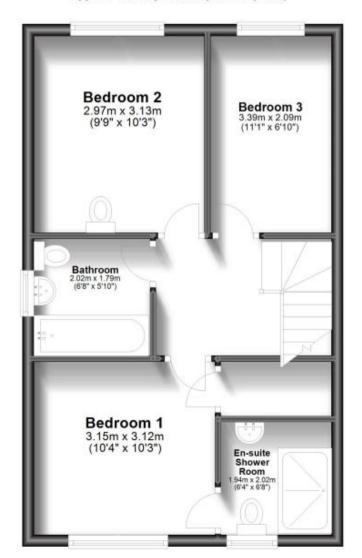

## Accommodation

**Entrance hallway** 

WC 2.07 X 1.01

Kitchen/lounge 8.59 x 2.95

Reception room 3.07 x 2.81

Bedroom 3 3.39 x 2.09

**Bedroom 2** 3.13 x 2.97

**Bathroom** 2.02 x 1.79

Bedroom 1 3.15 x 3.12

En-suite shower room 2.02 x 1.94

Garden

Off street parking

## **Ground Floor**

Approx. 53.0 sq. metres (570.1 sq. feet)

**First Floor** 

Approx. 43.7 sq. metres (470.6 sq. feet)