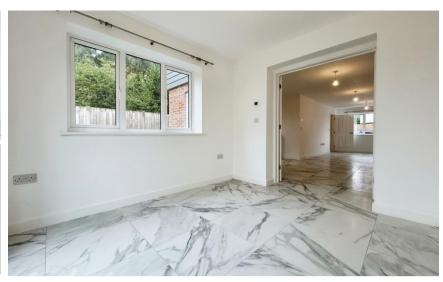

## Accommodation

**Entrance hallway** 

WC 2.07 X 1.01

Kitchen/lounge 8.59 x 2.95

Reception room 3.07 x 2.81

Bedroom 3 3.39 x 2.09

**Bedroom 2** 3.13 x 2.97

**Bathroom** 2.02 x 1.79