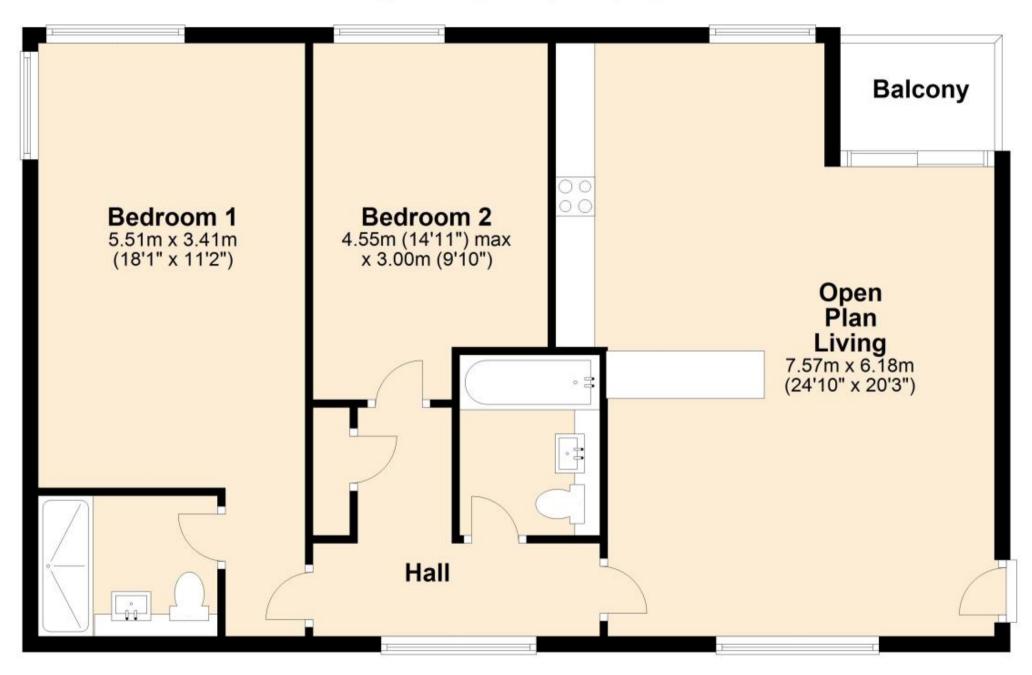

## Accommodation

Open Plan Living 7.57 x 5.52 Master Bedroom 5.57 x 3.41 En suite Shower Room Bedroom 2 4.55 x 3 Bathroom

18

First Floor Approx. 92.8 sq. metres (998.5 sq. feet)

Total area: approx. 92.8 sq. metres (998.5 sq. feet)