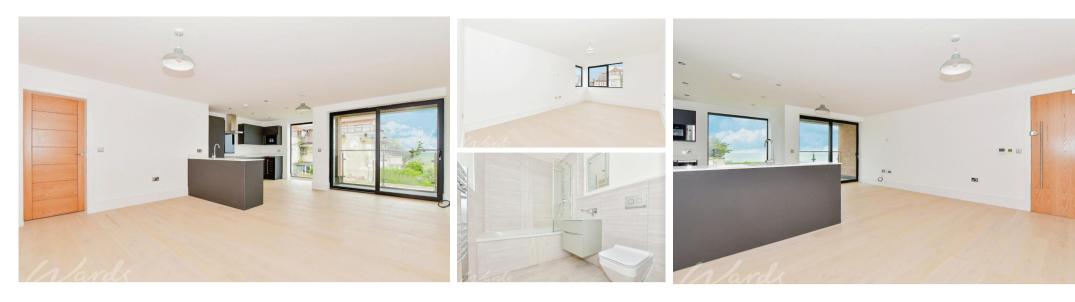

## Accommodation

Open Plan Living 7.57 x 5.52 Master Bedroom 5.57 x 3.41 En suite Shower Room Bedroom 2 4.55 x 3 Bathroom

18

First Floor Approx. 92.8 sq. metres (998.5 sq. feet)

Total area: approx. 92.8 sq. metres (998.5 sq. feet)