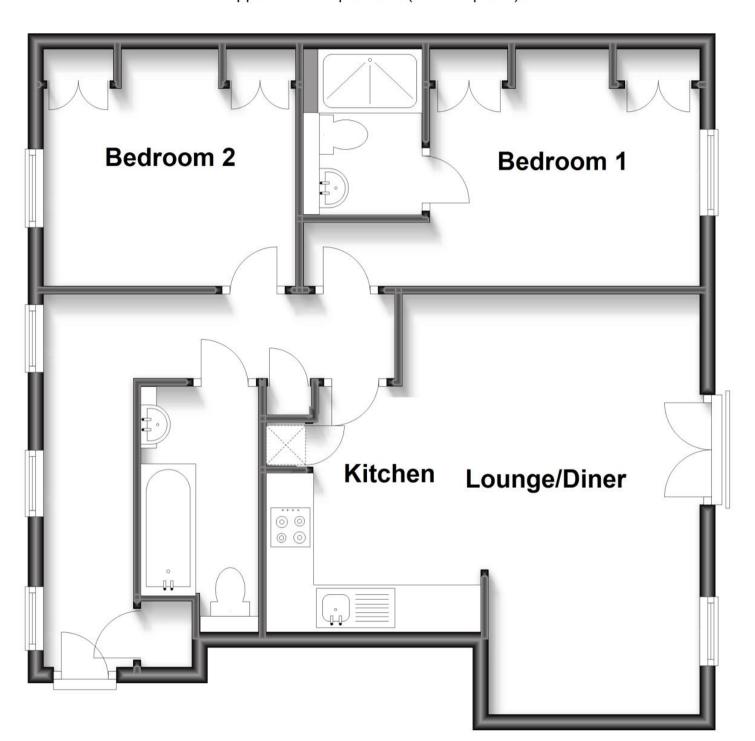

ply



Available 30/09/24

Foxboro Road Redhill RH1









## **Main Features**

- **Furnished FLAT**
- **Sharers Considered**
- **NO PETS**
- Close to Station
- **Off Street Parking**
- **Open Plan Lounge Kitchen**



Deposit required is £1,903.85 Reigate and Banstead District - Council Tax Band Tax Band D

Renting a property is a big commitment and we recommend that you visit the local authority website and these websites which offer helpful information and advice about letting

www.gov.uk/government/publications/how-to-rent www.gov.uk/private-renting www.cubittandwest.co.uk/renting/tenancy-fees-individuals/ www.gov.uk/green-deal-energy-saving-measures

## Call Sutton 020 86426266 ■ cubittandwest.co.uk

Accommodation







## **First Floor**

Approx. 65.9 sq. metres (709.7 sq. feet)