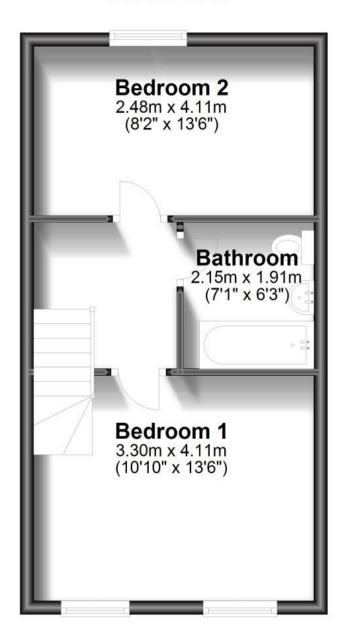

# Accommodation

Kitchen 1.91 x 4.05 W.C 1.83 X 0.93 Lounge 4.11 x 3.98 Bedroom 1 2.48 x 3.49 Bathroom 2.15 x 2.03 Bedroom 2 2.78 x 3.99

Call Medway 01634 714848 ■ wardsofkent.co.uk

POTENTIAL:

CURRENT:

## **First Floor**