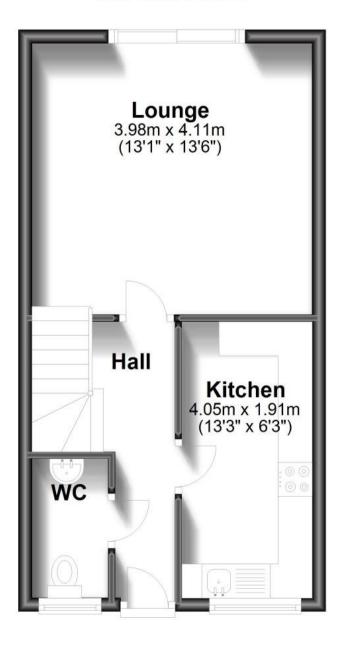

# Accommodation

Kitchen 1.91 x 4.05 W.C 1.83 X 0.93 Lounge 4.11 x 3.98 Bedroom 1 2.48 x 3.49 Bathroom 2.15 x 2.03 Bedroom 2 2.78 x 3.99

Call Medway 01634 714848 ■ wardsofkent.co.uk

POTENTIAL:

CURRENT:

## **Ground Floor**