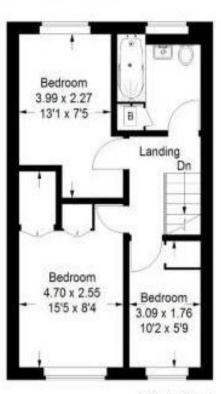

## Accommodation

**Lounge** 4.7 x 3.1

Kitchen Breakfast Room 4.4 x 3.1

**Bedroom 1** 4 x 2.5

**Bedroom 2** 3.2 x 2.5

**Bedroom 3** 3.2 x 1.76

Bathroom 2.3 x 2

Rear Garden

**Ground Floor** 

First Floor