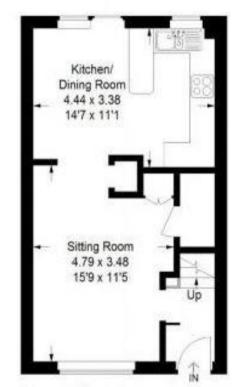

## Accommodation

**Lounge** 4.7 x 3.1

Kitchen Breakfast Room 4.4 x 3.1

**Bedroom 1** 4 x 2.5

**Bedroom 2** 3.2 x 2.5

**Bedroom 3** 3.2 x 1.76

Bathroom 2.3 x 2

Rear Garden

**Ground Floor** 

First Floor