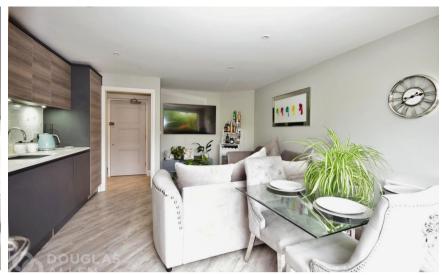

## Accommodation

Lounge-kitchen-diner 5.81 x 4.13

Bedroom 1 4.28 x 2.69

**Bedroom 2** 3.45 x 2.94

**Bathroom** 

Call Basildon 01268 525421 ■ douglasallen.co.uk

## First Floor Approx. 57.9 sq. metres (623.7 sq. feet) Bedroom 2 Bedroom 1 4.28m x 2.69m (14'1" x 8'10") 3.45m x 2.94m (11'4" x 9'8") Lounge/kitchen/diner 5.81m x 4.13m (19'1" x 13'7")