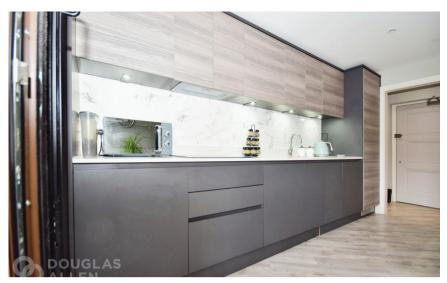

## Accommodation

Lounge-kitchen-diner 5.81 x 4.13

Bedroom 1 4.28 x 2.69

**Bedroom 2** 3.45 x 2.94

**Bathroom** 

Call Basildon 01268 525421 ■ douglasallen.co.uk

## First Floor Approx. 57.9 sq. metres (623.7 sq. feet) Bedroom 2 Bedroom 1 4.28m x 2.69m (14'1" x 8'10") 3.45m x 2.94m (11'4" x 9'8") Lounge/kitchen/diner 5.81m x 4.13m (19'1" x 13'7")